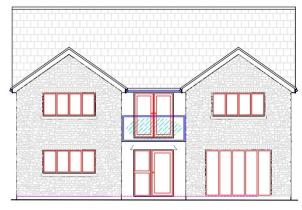

# Land At Llancayo £120,000

- Development land for sale
- Approx. 1.5acres
- Full planning application agreed
- Permission to build 2 large detached homes
- Cul-de-sac location
- Valley & countryside views
- EPC Rating: Exempt











Proposed Front Elevation



Proposed Side Elevation



Proposed Side Elevation

# About the property

An exciting opportunity to acquire a development site of approximately 1.5 acres with full planning permission in place for the construction of two substantial 4 double bedroom detached dwellings.

Plot 2

The proposed layouts have been designed to provide spacious, modern detached family homes of approximately 2300sqft, with 3 bathrooms and useful driveways to the side of each property providing 4 parking spaces each.

The site is located on the outskirts of Bargoed and enjoys a countryside aspect whilst only being 0.5 miles from the village centre and train station. Commuters needing to go further afield will find Newport, Cardiff & Bristol at distances of 17 miles, 19 Miles & 45 miles