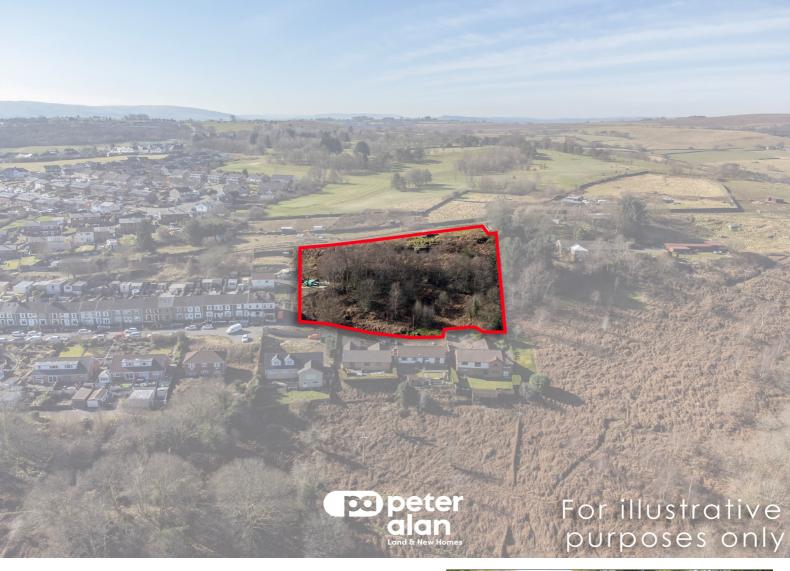

# Land At Llancayo £120,000

- Development land for sale
- Approx. 1.5acres
- Full planning application agreed
- Permission to build 2 large detached homes
- Cul-de-sac location
- Valley & countryside views
- EPC Rating: Exempt

# About the property

An exciting opportunity to acquire a development site of approximately 1.5 acres with full planning permission in place for the construction of two substantial 4 double bedroom detached dwellings.

The site is located on the outskirts of Bargoed and enjoys a countryside aspect whilst only being 0.5 miles from the village centre and train station. Commuters needing to go further afield will find Newport, Cardiff & Bristol at distances of 17 miles, 19 Miles & 45 miles respectively.