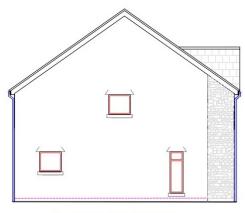

Proposed Front Elevation

Proposed Side Elevation

Proposed Side Elevation

# About the property

An exciting opportunity to acquire a development site of approximately 1.5 acres with full planning permission in place for the construction of two substantial 4 double bedroom detached dwellings.

Plot 2

The proposed layouts have been designed to provide spacious, modern detached family homes of approximately 2300sqft, with 3 bathrooms and useful driveways to the side of each property providing 4 parking spaces each.