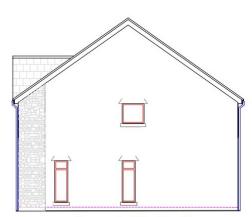

Proposed Front Elevation

Proposed Side Elevation

Proposed Side Elevation

# About the property

An exciting opportunity to acquire a development site of approximately 1.5 acres with full planning permission in place for the construction of two substantial 4 double bedroom detached dwellings.

Plot 2

The proposed layouts have been designed to provide spacious, modern detached family homes of approximately 2300sqft, with 3 bathrooms and useful driveways to the side of each property providing 4 parking spaces each.