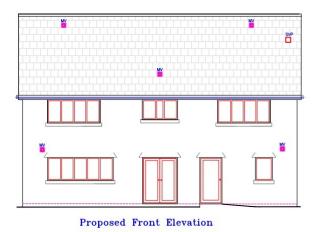

# Land At Llancayo £120,000

- Development land for sale
- Approx. 1.5acres
- Full planning application agreed
- Permission to build 2 large detached homes
- Cul-de-sac location
- Valley & countryside views
- EPC Rating: Exempt











Proposed Front Elevation



Proposed Side Elevation



Proposed Side Elevation

# About the property

An exciting opportunity to acquire a development site of approximately 1.5 acres with full planning permission in place for the construction of two substantial 4 double bedroom detached dwellings.

Plot 2

The proposed layouts have been designed to provide spacious, modern detached family homes of approximately 2300sqft, with 3 bathrooms and useful driveways to the side of each property providing 4 parking spaces each.

The site is located on the outskirts of Bargoed and enjoys a countryside aspect whilst only being 0.5 miles from the village centre and train station. Commuters needing to go further afield will find Newport, Cardiff & Bristol at distances of 17 miles, 19 Miles & 45 mil