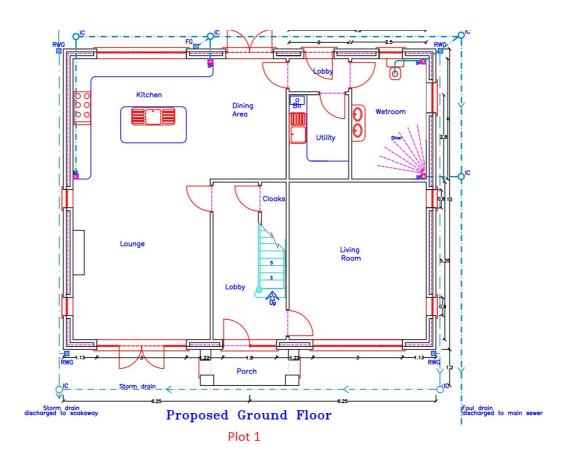

# **Floorplan**

Plot 2

The proposed layouts have been designed to provide spacious, modern detached family homes of approximately 2300sqft, with 3 bathrooms and useful driveways to the side of each property providing 4 parking spaces each.