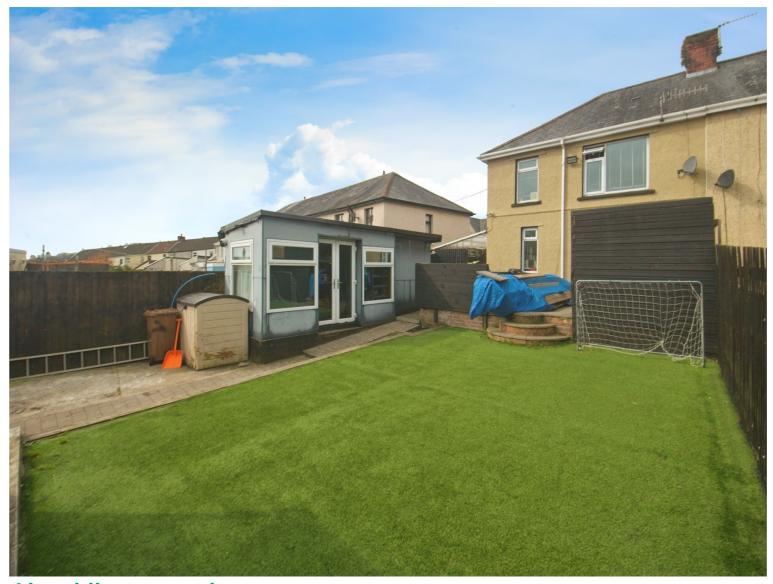

# St. Gwladys Avenue, offers over £210,000

- Driveway
- Open Plan Lounge/Diner
- Local Amenities
- Nearby Transport Links
- Local Schools
- Well presented
- Enclosed Rear Garden
- EPC Rating: D









# About the property

Introducing this splendid three-bedroom semi-detached property on the market for sale, boasting good condition and a carefully considered layout. The property is ideally situated in a sought-after location with excellent public transport links, local amenities, and nearby schools, making it perfect for families or professionals alike.

The substantial accommodation comprises an open-plan reception room, providing an ideal setting for both relaxation and entertaining. This flows seamlessly into the well-appointed kitchen, ensuring a social and inclusive environment. The kitchen has been meticulously designed to provide functionality whilst not compromising on style, truly the heart of the home.

The sleeping accommodation is equally as impressive, offering two genero