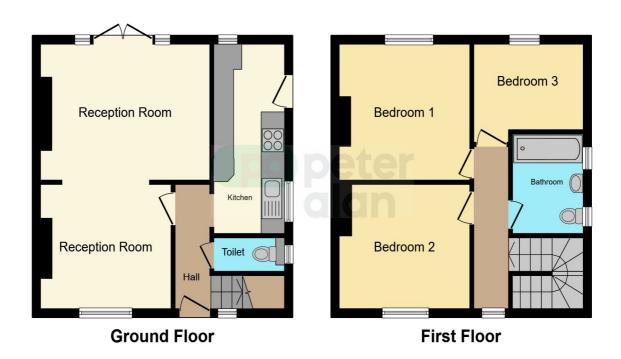

# Accommodation

### **Entrance Hallway**

#### Lounge

10' 8" x 9' 6" ( 3.25m x 2.90m )

## **Dining Room**

13' 9" x 10' 6" ( 4.19m x 3.20m )

#### Kitchen

14' 8" x 5' 9" ( 4.47m x 1.75m )

#### Downstairs W/C

#### Bedroom 1

10' 10" x 10' 7" ( 3.30m x 3.23m )

#### Bedroom 2

10' 10" x 9' 7" ( 3.30m x 2.92m )

#### Bedroom 3

 $7' 7'' \times 7' 4''$  (  $2.31m \times 2.24m$  )

#### **Bathroom**

## **Floorplan**

This floor plan is for illustrative purposes only. It is not drawn to scale. Any measurements, floor areas (including any total floor area), openings and orientation are approximate. No details are guaranteed, they cannot be relied upon for any purpose and they do not form part of any agreement. No liability is taken for any error, omission or misstatement. A party must rely upon its own inspection(s). Powered by www.focalagent.com