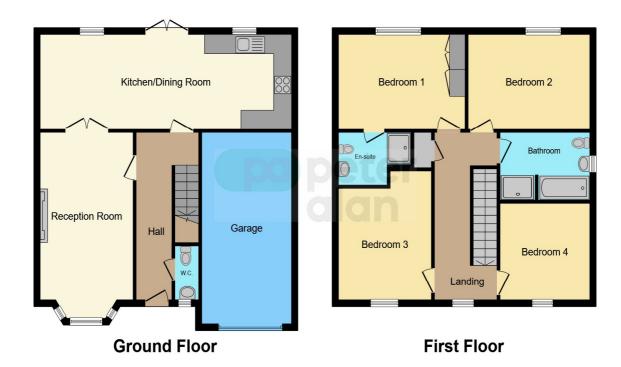

# Accommodation

#### **Entrance Hallway**

#### Lounge

 $17' \ 2'' \ Into \ Bay \times 10' \ 2'' \ (5.23m \ Into \ Bay \times 3.10m \ )$ 

**Kitchen/Dining Room** 

27' 3" x 9' 7" ( 8.31m x 2.92m )

Downstairs W/C

#### Bedroom 1

14' 1" x 10' (4.29m x 3.05m)

**En-Suite** 

#### Bedroom 2

13' 7" x 9' 9" ( 4.14m x 2.97m )

#### Bedroom 3

11' 6" x 10' 9" ( 3.51m x 3.28m )

#### Bedroom 4

10' 3" x 8' 6" ( 3.12m x 2.59m )

**Bathroom** 

#### Garage

### **Floorplan**

This floor plan is for illustrative purposes only. It is not drawn to scale. Any measurements, floor areas (including any total floor area), openings and orientation are approximate. No details are guaranteed, they cannot be relied upon for any purpose and they do not form part of any agreement. No liability is taken for any error, omission or misstatement. A party must rely upon its own inspection(s). Powered by www.focalagent.com