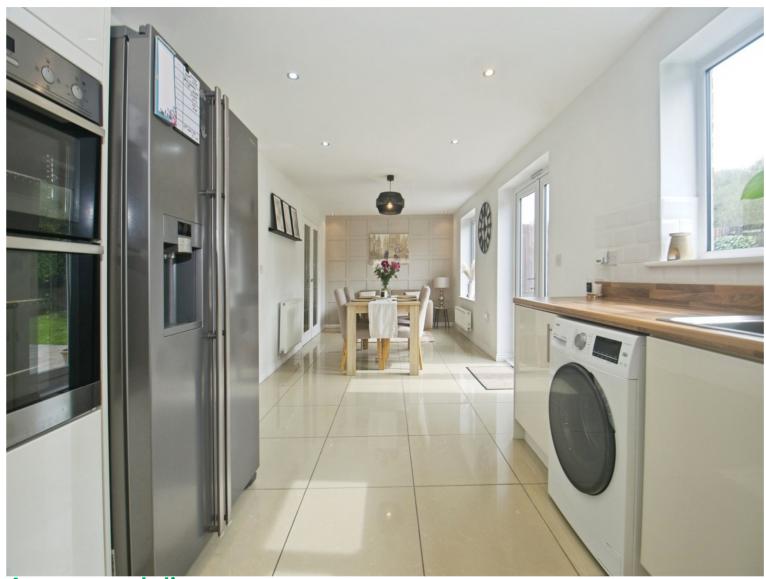

The heart of the home is undoubtedly the well-appointed kitchen which offers a stylish dining space and the added benefit of direct access to the garden. This makes it the perfect space for effortless entertaining or simply enjoying a peaceful morning coffee.

#### Lounge

 $17' \ 2'' \ Into \ Bay \times 10' \ 2'' \ (5.23m \ Into \ Bay \times 3.10m \ )$ 

**Kitchen/Dining Room** 

27' 3" x 9' 7" ( 8.31m x 2.92m )

Downstairs W/C