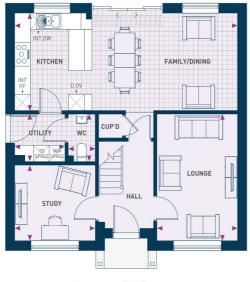

#### Accommodation

- Entrance Hallway
- Cloaks/wc
- Lounge: 10'4'' x 15'2'' (3.16m x 4.64m)
- Study: 10'4'' x 9'2'' (3.16m x 2.81m)
- Kitchen/Family/Dining: 28'5'' x 11'9'' (8.67m x 3.60m)
- -Utility: 6'6'' x 5'9' (1.98m x 1.76m)
- First floor landing
- -Bedroom One: 10'4" x 12'8" (3.16m x 3.86m)
- -En-suite
- -Bedroom Two: 10'4" x 11'7" (3.16m x 3.55m)
- -En-suite
- -Bedroom Three: 10'8'' x 12'2'' (3.27m x 3.73m) -Bedroom Four: 10'6'' x 10'8'' (3.20m\* x 3.25m\*)
- -Family Bathroom

## **Floorplan**

**Ground Floor** 

First Floor

4 Bedroom Detached

1533 Sqft