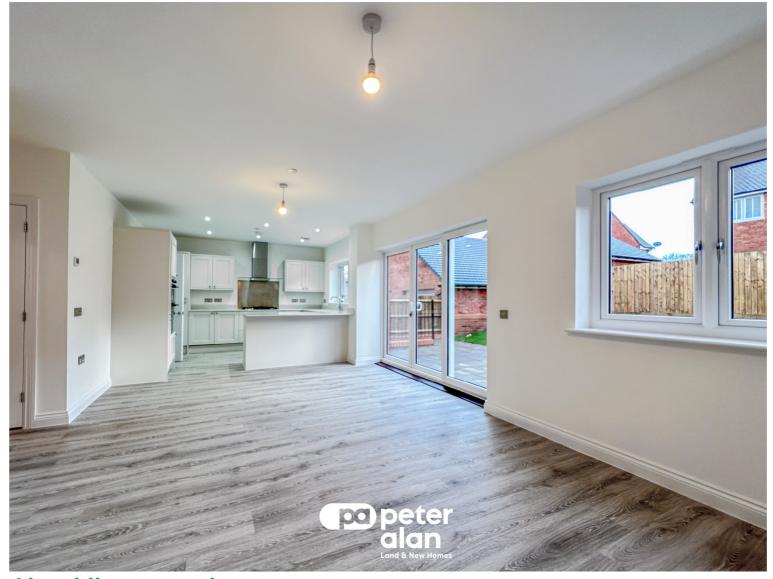

The thoughtfully designed accommodation briefly comprises of and entrance hallway, cloaks/wc, lounge, study, spacious kitchen/dining/family room with modern designed cabinetry equipped with integrated appliances, including a built-in oven, cooktop with an overhead extractor fan, dishwasher & fridge/freezer, a utility/laundry room, four bedrooms (two with en-suite shower rooms), a family bathroom, a "ready-turfed" rear garden, garage and exterior EV charging point..