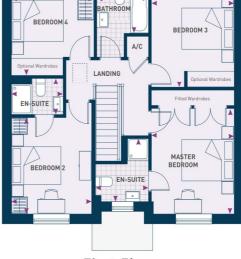

#### Accommodation

- Entrance Hallway
- Cloaks/wc
- Lounge: 10'4'' x 15'2'' (3.16m x 4.64m)
- Study: 10'4'' x 9'2'' (3.16m x 2.81m)
- Kitchen/Family/Dining: 28'5'' x 11'9'' (8.67m x 3.60m)
- -Utility: 6'6'' x 5'9' (1.98m x 1.76m)
- First floor landing
- -Bedroom One: 10'4" x 12'8" (3.16m x 3.86m)
- -En-suite
- -Bedroom Two: 10'4" x 11'7" (3.16m x 3.55m)
- -En-suite
- -Bedroom Three: 10'8'' x 12'2'' (3.27m x 3.73m) -Bedroom Four: 10'6'' x 10'8'' (3.20m\* x 3.25m\*)
- -Family Bathroom

## **Floorplan**

**Ground Floor** 

First Floor

4 Bedroom Detached

1533 Sqft