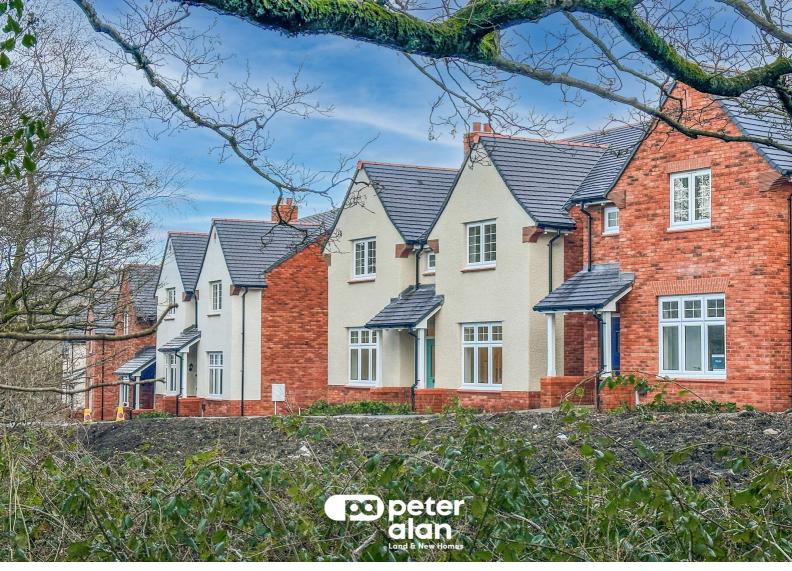

# The Humberstone £425,000

- Double fronted new-build family home
- Next to open green spaces
- 4 bedrooms & 3 bathrooms
- 28 ft Kitchen/dining/family room
- 2 reception rooms
- 1533 Sqft of interior accommodation
- Electric vehicle charging point
- Underfloor heating to ground floor
- EPC Ratina: Exempt

## About the property

An opportunity to acquire this well-proportioned detached family home in Pontllanfraith, Blackwood. This imposing property offers a generous 1533 Sqft of living space including a 28ft kitchen/dining/family room and 2 further reception rooms.