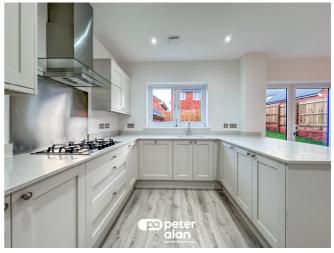

The thoughtfully designed accommodation briefly comprises of and entrance hallway, cloaks/wc, lounge, study, spacious kitchen/dining/family room with modern designed cabinetry equipped with integrated appliances, including a built-in oven, cooktop with an overhead extractor fan, dishwasher & fridge/freezer, a utility/laundry room, four bedrooms (two with en-suite shower rooms), a family bathroom, a "ready-turfed" rear garden, garage and exterior EV charging point..