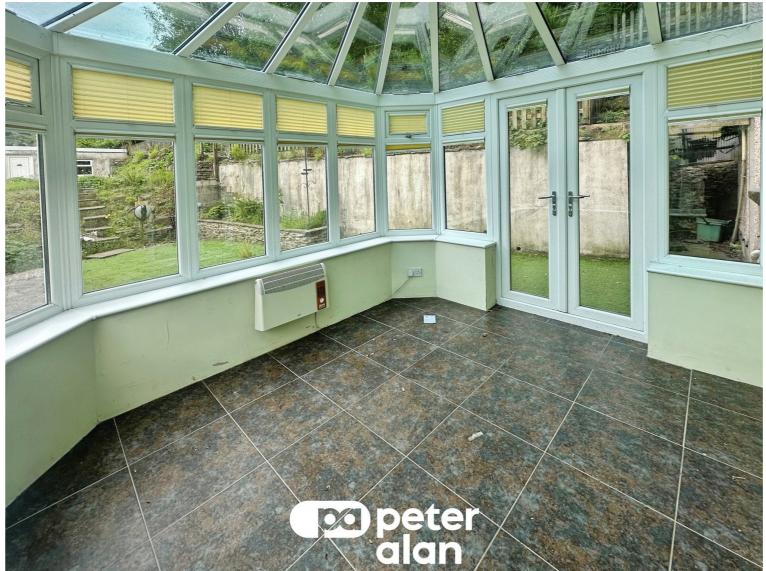

#### Accommodation

**Entrance Porch** 

Lounge

20' 1" x 14' 6" ( 6.12m x 4.42m ) **Dining Room** 

11' 1" x 9' 9" ( 3.38m x 2.97m ) **Kitchen** 

11' 7" x 9' 9" ( 3.53m x 2.97m ) Shower Room

Conservatory

**First Floor Landing** 