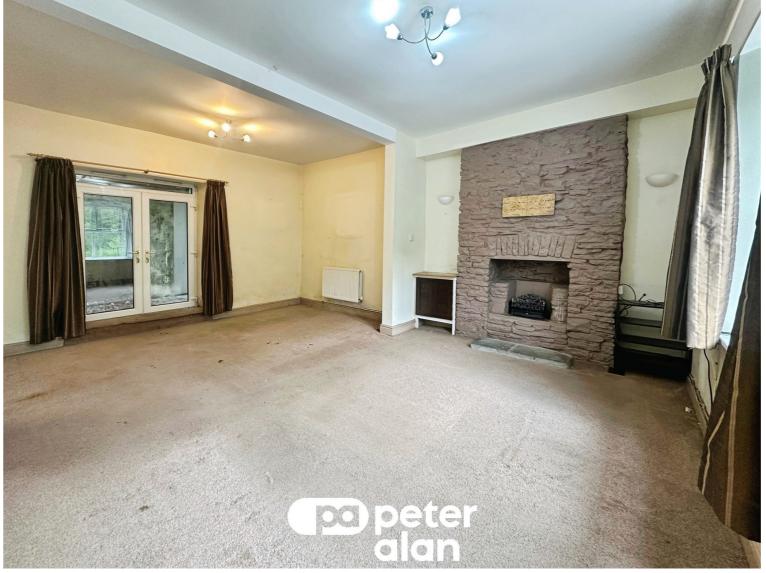

The house offers an impressive three reception rooms, providing ample space for both family living and entertaining guests. Each room is generously proportioned and beautifully lit, creating an inviting ambiance.

#### Accommodation

**Entrance Porch** 

Lounge

20' 1" x 14' 6" ( 6.12m x 4.42m ) **Dining Room** 

11' 1" x 9' 9" ( 3.38m x 2.97m ) **Kitchen** 

11' 7" x 9' 9" ( 3.53m x 2.97m ) Shower Room

Conservatory

**First Floor Landing** 