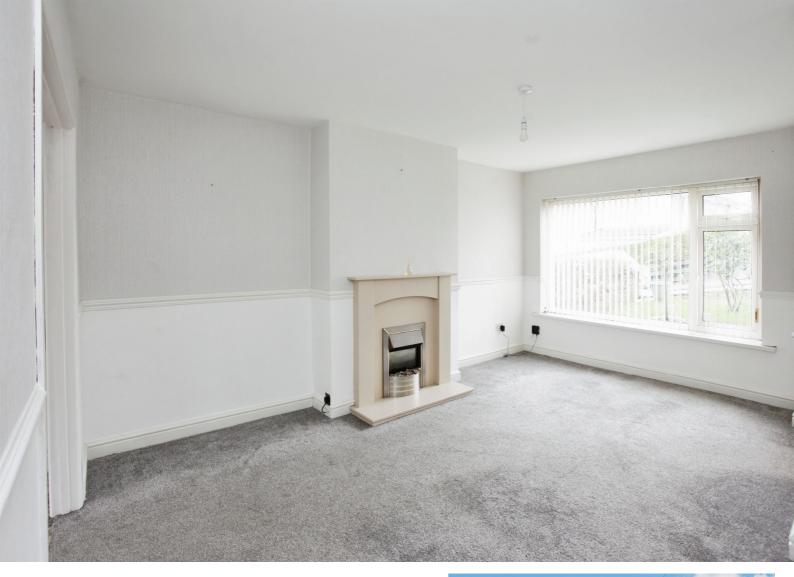

The charming house is structured into a well-proportioned layout with ample space for comfortable living. It boasts a welcoming reception room that provides an inviting ambiance for entertaining guests or spending quality time with family. The reception room exhibits a harmonious blend of style and comfort, providing a pleasant living environment.

#### Accommodation

**Entrance Hallway** 

Lounge

16' 4" x 12' 6" ( 4.98m x 3.81m ) **Kitchen** 

15' 7" x 9' 2" ( 4.75m x 2.79m ) Bathroom

Bedroom 1

13' 2" Max x 8' 7" Max ( 4.01m Max x 2.62m Max ) Bedroom 2

10' 1" x 9' 3" ( 3.07m x 2.82m ) Bedroom 3