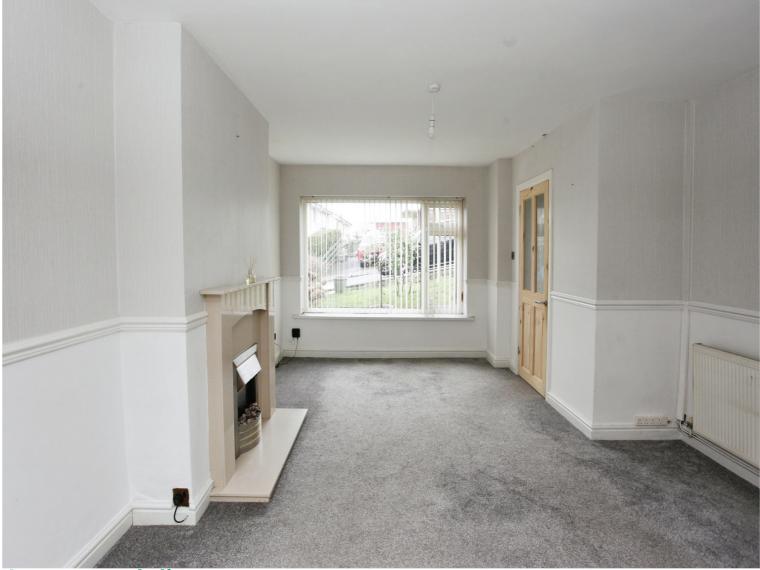

The charming house is structured into a well-proportioned layout with ample space for comfortable living. It boasts a welcoming reception room that provides an inviting ambiance for entertaining guests or spending quality time with family. The reception room exhibits a harmonious blend of style and comfort, providing a pleasant living environment.

#### Accommodation

**Entrance Hallway** 

Lounge

16' 4" x 12' 6" ( 4.98m x 3.81m ) **Kitchen** 

15' 7" x 9' 2" ( 4.75m x 2.79m ) Bathroom

Bedroom 1

13' 2" Max x 8' 7" Max ( 4.01m Max x 2.62m Max ) Bedroom 2

10' 1" x 9' 3" ( 3.07m x 2.82m ) Bedroom 3