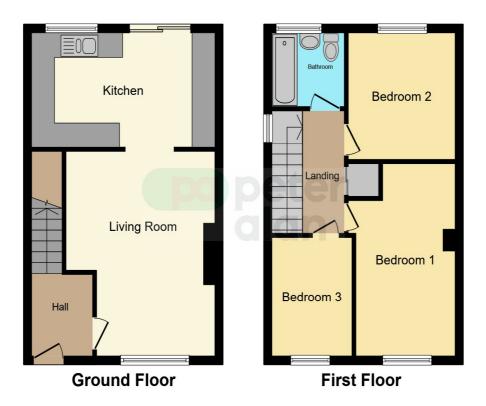

#### Accommodation

**Entrance Hallway** 

Lounge

16' 4" x 12' 6" ( 4.98m x 3.81m ) **Kitchen** 

15' 7" x 9' 2" ( 4.75m x 2.79m ) Bathroom

Bedroom 1

13' 2" Max x 8' 7" Max ( 4.01m Max x 2.62m Max ) Bedroom 2

10' 1" x 9' 3" ( 3.07m x 2.82m ) Bedroom 3

9' 10" x 6' 10" ( 3.00m x 2.08m ) **Garden** 

## Floorplan

This floor plan is for illustrative purposes only. It is not drawn to scale. Any measurements, floor areas (including any total floor area), openings and orientation are approximate. No details are guaranteed, they cannot be relied upon for any purpose and they do not form part of any agreement. No liability is taken for any error, omission or misstatement. A party must rely upon its own inspection(s). Powered by www.focalagent.com