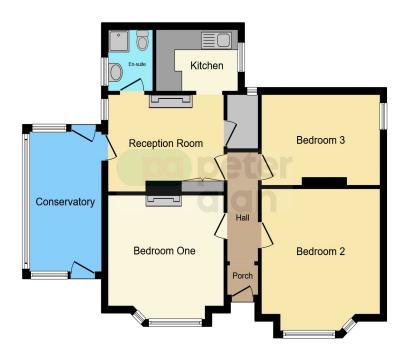

#### **Room Description**

Entrance Porch/ Hallway

**Bedroom One** 

12' 4" x 11' 4" ( 3.76m x 3.45m )

**Bedroom Two** 

12' 1" x 9' 5" ( 3.68m x 2.87m )

**Bedroom Three** 

12' 1" x 9' 5" ( 3.68m x 2.87m )

Longue

11' 4" x 12' 1" ( 3.45m x 3.68m )

**Kitchen** 

9' 1" x 5' 9" ( 2.77m x 1.75m )

**Bathroom** 

Conservatory

Outside

#### Floor Plan

This floor plan is for illustrative purposes only. It is not drawn to scale. Any measurements, floor areas (including any total floor area), openings and orientation are approximate. No details are guaranteed, they cannot be relied upon for any purpose and they do not form part of any agreement. No liability is taken for any error, omission or misstatement. A party must rely upon its own inspection(s). Powered by www.focalagent.com