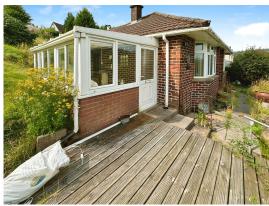

Longue

11' 4" x 12' 1" ( 3.45m x 3.68m )

**Kitchen** 

9' 1" x 5' 9" ( 2.77m x 1.75m )

**Bathroom** 

Conservatory

Outside

### **Property Images**

Redlands, Christchurch Bungalows, Aberbeeg, Abertillery, Gwent, NP13 2DB **Date:** 18 November 2024 **Property Ref and Version:** BWD305401 - 0003