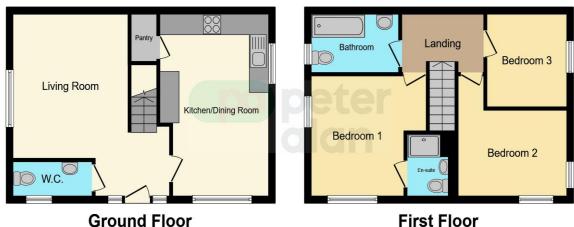

## Accommodation

#### Lounge

13' 8" Max x 11' 8" ( 4.17m Max x 3.56m )

Kitchen/Diner

17' 4" x 11' 5" Max ( 5.28m x 3.48m Max )

**Ground Floor W/C** 

Bedroom 1

11'8" Max x 11'5" (3.56m Max x 3.48m)

**En-Suite** 

Bedroom 2

11' 5" x 11' 5" ( 3.48m x 3.48m )

Bedroom 3

8' 9" x 8' 2" ( 2.67m x 2.49m )

## **Floorplan**

outin Floor First Floo

This floor plan is for illustrative purposes only. It is not drawn to scale. Any measurements, floor areas (including any total floor area), openings and orientation are approximate. No details are guaranteed, they cannot be relied upon for any purpose and they do not form part of any agreement. No liability is taken for any error, omission or misstatement. A party must rely upon its own inspection(s). Powered by www.focalagent.com