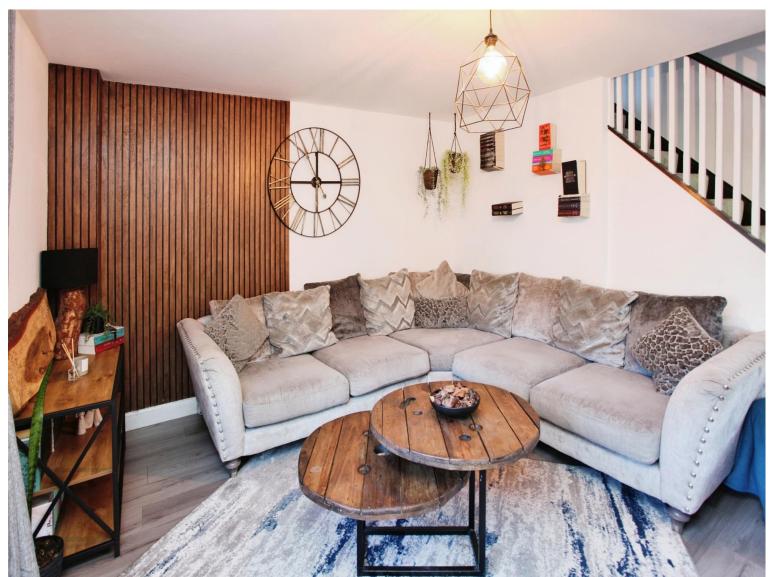

The property includes one reception room. This space is versatile and could be tailored to your lifestyle needs, whether that be a formal living room or a family room.

#### Lounge

13' 8" Max x 11' 8" ( 4.17m Max x 3.56m )

Kitchen/Diner

17' 4" x 11' 5" Max ( 5.28m x 3.48m Max )

**Ground Floor W/C** 

Bedroom 1

11'8" Max x 11'5" (3.56m Max x 3.48m)

**En-Suite** 