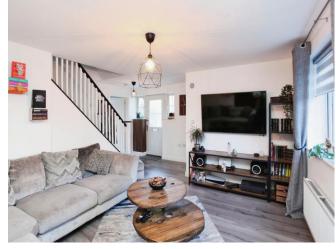

The property includes one reception room. This space is versatile and could be tailored to your lifestyle needs, whether that be a formal living room or a family room.

#### Lounge

13' 8" Max x 11' 8" ( 4.17m Max x 3.56m )

Kitchen/Diner

17' 4" x 11' 5" Max ( 5.28m x 3.48m Max )

**Ground Floor W/C** 

Bedroom 1

11'8" Max x 11'5" (3.56m Max x 3.48m)

**En-Suite** 