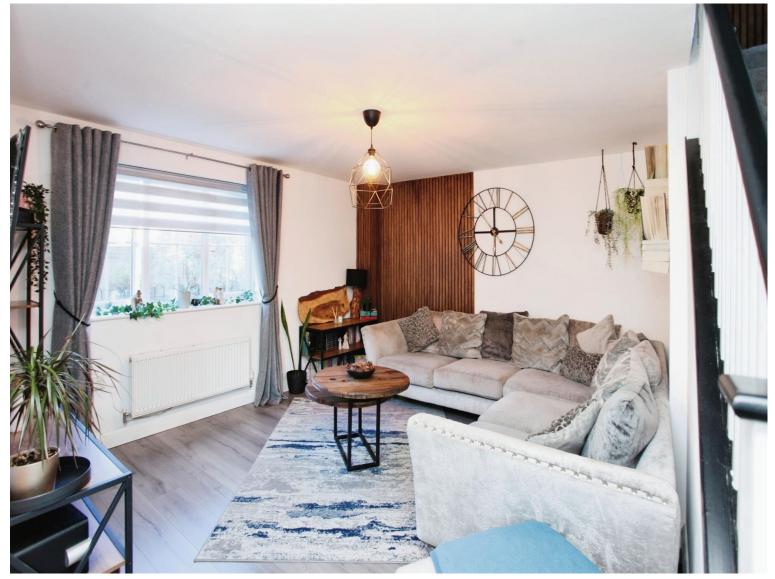

The property includes one reception room. This space is versatile and could be tailored to your lifestyle needs, whether that be a formal living room or a family room.

#### Lounge

13' 8" Max x 11' 8" ( 4.17m Max x 3.56m )

Kitchen/Diner

17' 4" x 11' 5" Max ( 5.28m x 3.48m Max )

**Ground Floor W/C** 

Bedroom 1

11'8" Max x 11'5" (3.56m Max x 3.48m)

**En-Suite** 