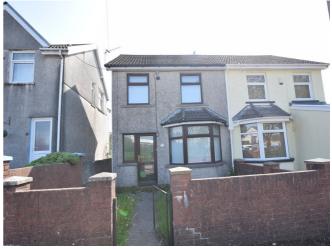

# Penybryn Avenue, offers in excess of £130,000

- No Onward Chain
- Ideal first time buy
- Close to schools
- Great commuting links
- Close to Blackwood high street
- EPC Rating: D

## About the property

An opportunity to purchase this semi detached property situated in Cefn Fforest close to local schools and amenities. The property offers living accommodation comprising to the ground floor of entrance porch into hallway with stairs to first floor, lounge, dining room, kitchen and bathroom with three piece suite. To the first floor there are three bedrooms. Further benefits include double glazing and gas central heating. Externally the property has a paved forecourt to front with path access to side leading to rear which has a large enclosed garden with patio, lawn and mature shrub and bush borders with purpose built brick shed. Viewing is strictly via appointment and the property is being offered for sale with no chain.