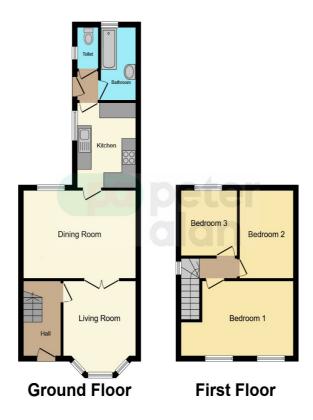

## About the property

An opportunity to purchase this semi detached property situated in Cefn Fforest close to local schools and amenities. The property offers living accommodation comprising to the ground floor of entrance porch into hallway with stairs to first floor, lounge, dining room, kitchen and bathroom with three piece suite. To the first floor there are three bedrooms. Further benefits include double glazing and gas central heating. Externally the property has a paved forecourt to front with path access to side leading to rear which has a large enclosed garden with patio, lawn and mature shrub and bush borders with purpose built brick shed. Viewing is strictly via appointment and the property is being offered for sale with no chain.

#### Lounge

12' 5" x 10' 2" ( 3.78m x 3.10m ) Carpeted flooring, Double glazed bay window to front aspect, smooth plastered walls.

#### **Dining Room**

11' 3" x 15' 11" ( 3.43m x 4.85m )

Carpeted flooring, smooth plastered walls, double glazed window to rear aspect doors opening living room.

#### **Kitchen**

11' 1" x 8' 3" ( 3.38m x 2.51m )

Tiled flooring, smooth plastered walls, stainless steel sink with mixer tap over, double glazed window to rear aspect.

#### **Bathroom**

Tiled flooring through from kitchen, bath with wash hand basin.

#### Seperate Wc

WC, radiator.

#### **Bedroom One**

9' 10" x 13' (3.00m x 3.96m)

Two double glazed windows to front aspect, carpeted flooring, smooth plastered walls.

#### **Bedroom Two**

11' 3" x 7' 7" ( 3.43m x 2.31m )

Carpeted flooring, smooth pastered walls, origional fire place, storage cupboard housing combi boiler, double glazed window to rear aspect.

#### **Bedroom Three**

8'3" x 7' 10" (2.51m x 2.39m)

Carpeted flooring, smooth plastered walls, double glazed window to rear aspect.

## **Floorplan**

This floorplan is for illustrative purposes only and is not drawn to scale. Measurements, floor-areas, openings and orientations are approximate. They should not be relied upon for any purpose and do not form any part of an agreement. No liability is taken for any error or mis-statement. All parties must rely on their own inspections.