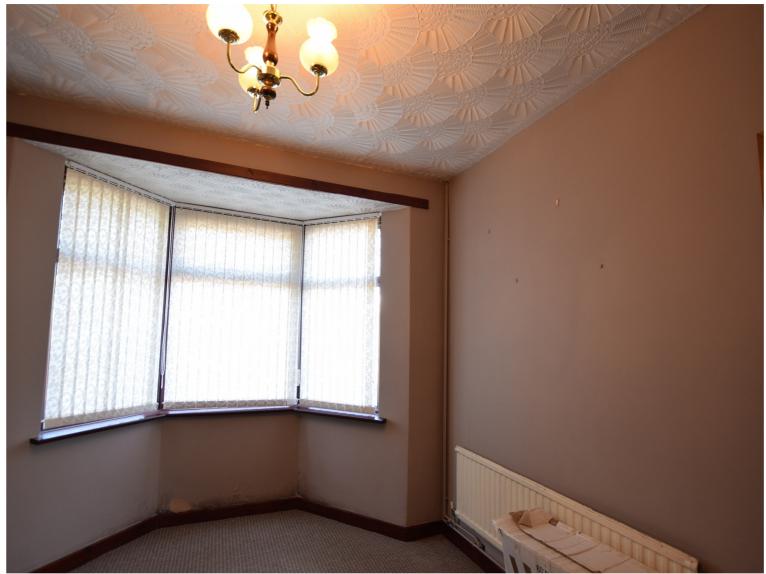

#### **Bedroom One**

9' 10" x 13' (3.00m x 3.96m)

Two double glazed windows to front aspect, carpeted flooring, smooth plastered walls.

#### **Bedroom Two**

11' 3" x 7' 7" ( 3.43m x 2.31m )

Carpeted flooring, smooth pastered walls, origional fire place, storage cupboard housing combi boiler, double glazed window to rear aspect.

#### **Bedroom Three**

8'3" x 7' 10" (2.51m x 2.39m)

Carpeted flooring, smooth plastered walls, double glazed window to rear aspect.