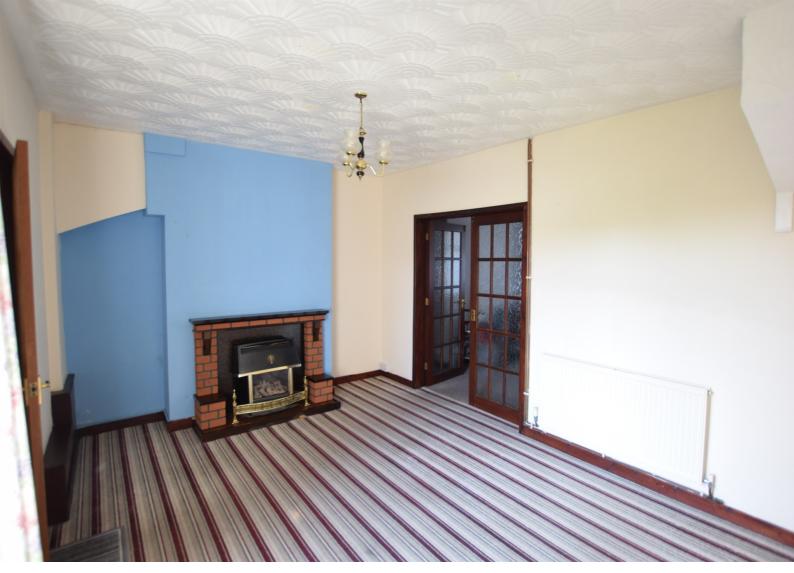

#### Lounge

12' 5" x 10' 2" ( 3.78m x 3.10m ) Carpeted flooring, Double glazed bay window to front aspect, smooth plastered walls.