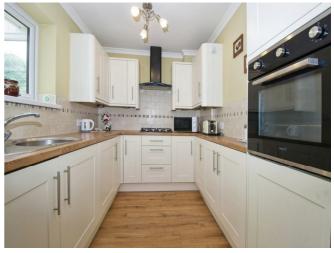

The living space includes one reception room, an ideal area to entertain guests or enjoy quiet evenings at home. The addition of a kitchen diner offers a sociable, open-plan area for meal preparations and dining, enhancing the overall functionality of the property.