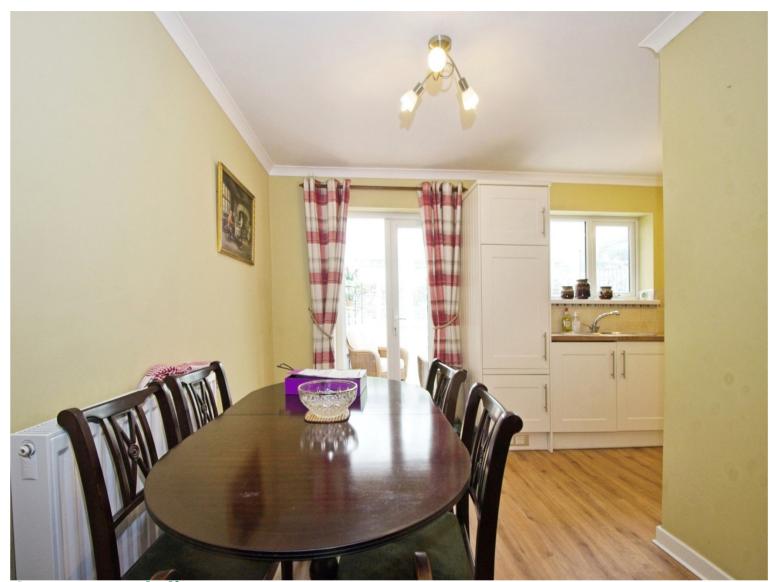

The living space includes one reception room, an ideal area to entertain guests or enjoy quiet evenings at home. The addition of a kitchen diner offers a sociable, open-plan area for meal preparations and dining, enhancing the overall functionality of the property.