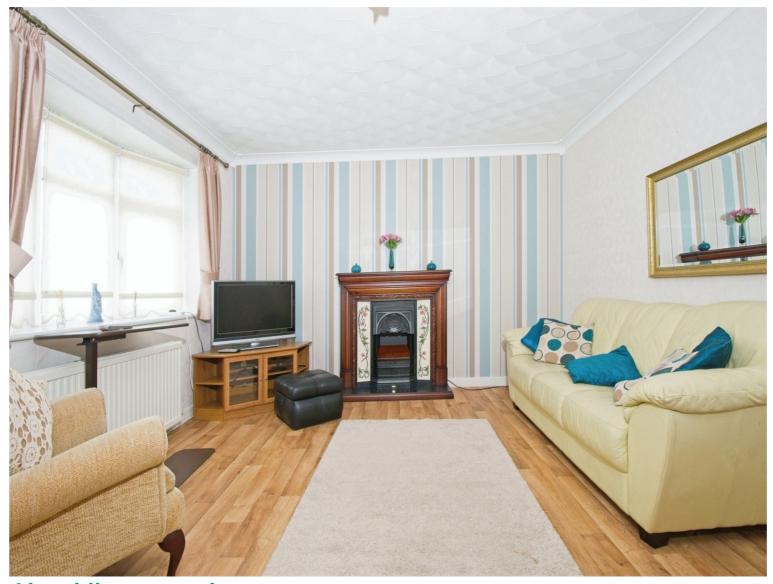

The living space includes one reception room, an ideal area to entertain guests or enjoy quiet evenings at home. The addition of a kitchen diner offers a sociable, open-plan area for meal preparations and dining, enhancing the overall functionality of the property.

#### **Entrance Hallway**

Lounge

14' 2" x 12' 3" ( 4.32m x 3.73m )

Kitchen/Dining Room

Irregular Shaped Room 17' 3" max x 13' 3" max ( 5.26m max x 4.04m)

Conservatory

**First Floor Landing** 

**Bedroom One** 