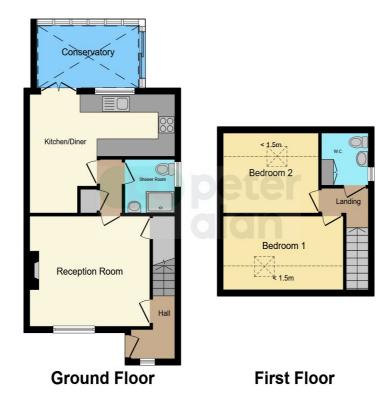

# Accommodation

#### **Entrance Hallway**

Lounge

14' 2" x 12' 3" ( 4.32m x 3.73m )

Kitchen/Dining Room

Irregular Shaped Room 17' 3" max x 13' 3" max ( 5.26m max x 4.04m)

Conservatory

**First Floor Landing** 

**Bedroom One** 

14' 2" x 7' ( 4.32m x 2.13m )

**Bedroom Two** 

11' 1" x 8' (3.38m x 2.44m)

**Bathroom** 

## **Floorplan**

This floor plan is for illustrative purposes only. It is not drawn to scale. Any measurements, floor areas (including any total floor area), openings and orientation are approximate. No details are guaranteed, they cannot be relied upon for any purpose and they do not form part of any agreement. No liability is taken for any error, omission or misstatement. A party must rely upon its own inspection(s). Powered by www.focalagent.com