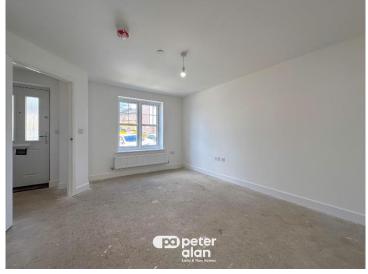

## **Accommodation**

- Hallway
- Living Room: 4.26m × 3.69m (14' 0" × 12' 1")
- Kitchen/Dining: 4.72m × 2.87m (15' 6" × 9' 5")
- Cloaks/wc
- First floor landing
- Bedroom 1: 2.96m × 2.83m (9' 9" × 9' 4")
- En-suite
- Bedroom 2: 3.30m × 2.63m (10' 10" × 8' 8")
- Bedroom 3: 3.55m × 2.00m (11' 8" × 6' 7")
- Family bathroom/wc