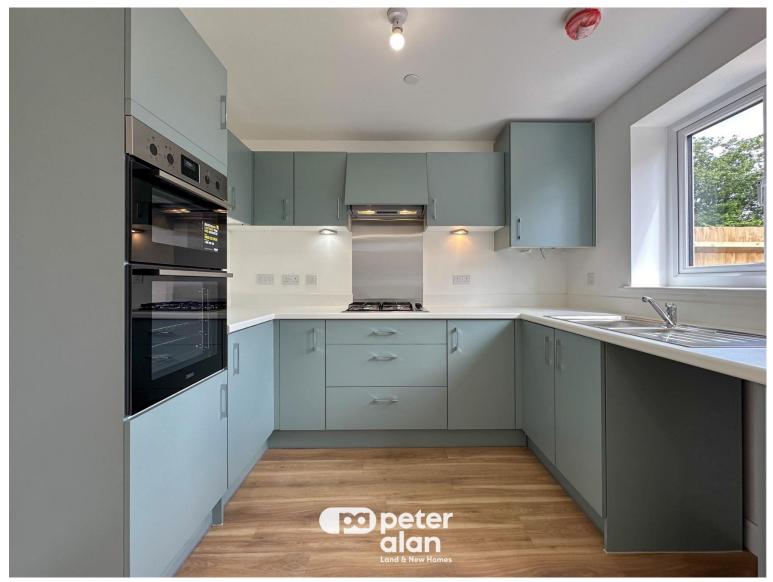

## **Accommodation**

- Hallway
- Living Room: 4.26m × 3.69m (14' 0" × 12' 1")
- Kitchen/Dining: 4.72m × 2.87m (15' 6" × 9' 5")
- Cloaks/wc
- First floor landing
- Bedroom 1: 2.96m × 2.83m (9' 9" × 9' 4")
- En-suite
- Bedroom 2: 3.30m × 2.63m (10' 10" × 8' 8")
- Bedroom 3: 3.55m × 2.00m (11' 8" × 6' 7")
- Family bathroom/wc