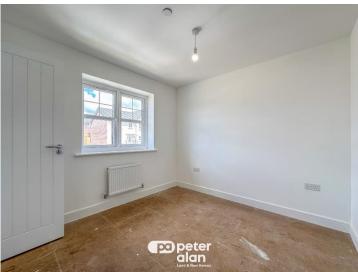

## **Accommodation**

- Hallway
- Living Room: 4.26m × 3.69m (14' 0" × 12' 1")
- Kitchen/Dining: 4.72m × 2.87m (15' 6" × 9' 5")
- Cloaks/wc
- First floor landing
- Bedroom 1: 2.96m × 2.83m (9' 9" × 9' 4")
- En-suite
- Bedroom 2: 3.30m × 2.63m (10' 10" × 8' 8")
- Bedroom 3: 3.55m × 2.00m (11' 8" × 6' 7")
- Family bathroom/wc