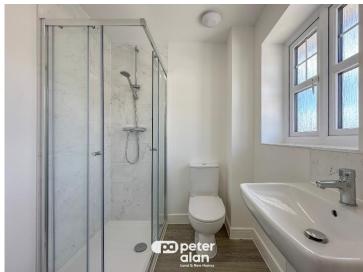

## **Accommodation**

- Hallway
- Living Room: 4.26m × 3.69m (14' 0" × 12' 1")
- Kitchen/Dining: 4.72m × 2.87m (15' 6" × 9' 5")
- Cloaks/wc
- First floor landing
- Bedroom 1: 2.96m × 2.83m (9' 9" × 9' 4")
- En-suite
- Bedroom 2: 3.30m × 2.63m (10' 10" × 8' 8")
- Bedroom 3: 3.55m × 2.00m (11' 8" × 6' 7")
- Family bathroom/wc