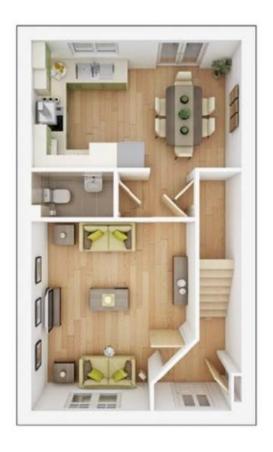

## **Accommodation**

- Hallway
- Living Room: 4.26m × 3.69m (14' 0" × 12' 1")
- Kitchen/Dining: 4.72m × 2.87m (15' 6" × 9' 5")
- Cloaks/wc
- First floor landing
- Bedroom 1: 2.96m × 2.83m (9' 9" × 9' 4")
- En-suite
- Bedroom 2: 3.30m × 2.63m (10' 10" × 8' 8")
- Bedroom 3: 3.55m × 2.00m (11' 8" × 6' 7")
- Family bathroom/wc

## **Floorplan**

**Ground Floor** 

First Floor