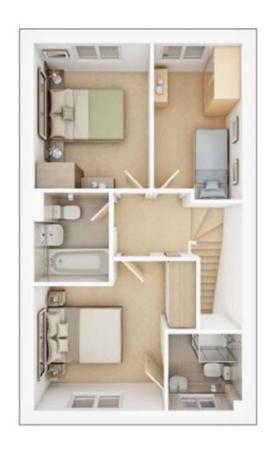

## **Accommodation**

- Hallway
- Living Room: 4.26m × 3.69m (14' 0" × 12' 1")
- Kitchen/Dining: 4.72m × 2.87m (15' 6" × 9' 5")
- Cloaks/wc
- First floor landing
- Bedroom 1: 2.96m × 2.83m (9' 9" × 9' 4")
- En-suite
- Bedroom 2: 3.30m × 2.63m (10' 10" × 8' 8")
- Bedroom 3: 3.55m × 2.00m (11' 8" × 6' 7")
- Family bathroom/wc

## **Floorplan**

**Ground Floor** 

First Floor