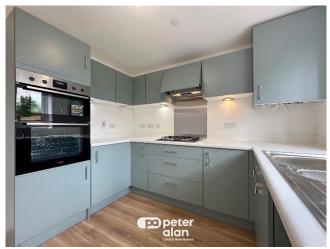

## **Accommodation**

- Hallway
- Living Room: 4.26m × 3.69m (14' 0" × 12' 1")
- Kitchen/Dining: 4.72m × 2.87m (15' 6" × 9' 5")
- Cloaks/wc
- First floor landing
- Bedroom 1: 2.96m × 2.83m (9' 9" × 9' 4")
- En-suite
- Bedroom 2: 3.30m × 2.63m (10' 10" × 8' 8")
- Bedroom 3: 3.55m × 2.00m (11' 8" × 6' 7")
- Family bathroom/wc