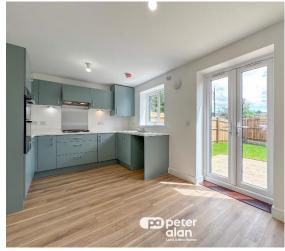

## **Accommodation**

- Hallway
- Living Room: 4.26m × 3.69m (14' 0" × 12' 1")
- Kitchen/Dining: 4.72m × 2.87m (15' 6" × 9' 5")
- Cloaks/wc
- First floor landing
- Bedroom 1: 2.96m × 2.83m (9' 9" × 9' 4")
- En-suite
- Bedroom 2: 3.30m × 2.63m (10' 10" × 8' 8")
- Bedroom 3: 3.55m × 2.00m (11' 8" × 6' 7")
- Family bathroom/wc