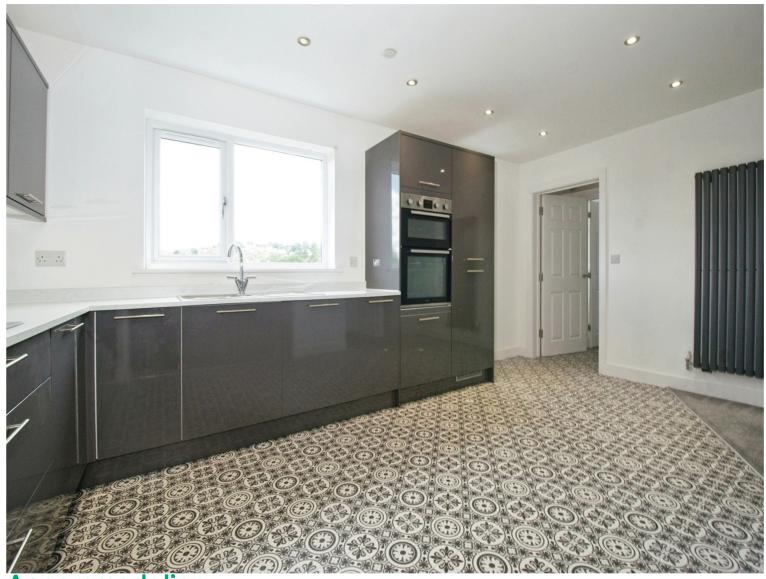

At the heart of the house is a recently refurbished kitchen, fitted with modern appliances. This kitchen is the perfect blend of function and style, ensuring your culinary adventures are always a delight.

#### **Reception Room To Kitchen**

14' 3" x 10' 1" ( 4.34m x 3.07m ) **Kitchen** 

9' 4" x 16' 8" ( 2.84m x 5.08m )

Reception Room/Bedroom

 $23' 8" \times 9' 5" (7.21m \times 2.87m)$  Situate on the lower ground floor