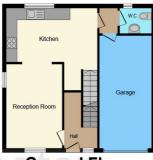

## **Integral Garage**

#### **Reception Room To Kitchen**

14' 3" x 10' 1" ( 4.34m x 3.07m ) **Kitchen** 

9' 4" x 16' 8" ( 2.84m x 5.08m )

Reception Room/Bedroom

 $23' 8" \times 9' 5" (7.21m \times 2.87m)$  Situate on the lower ground floor

## **Floorplan**

**Lower Ground Floor** 

First Floor

This floor plan is for illustrative purposes only. It is not drawn to scale. Any measurements, floor areas (including any total floor area), openings and orientation are approximate. No details are guaranteed, they cannot be relied upon for any purpose and they do not form part of any agreement. No liability is taken for any error, omission or misstatement. A party must rely upon its own inspection(s). Powered by www.focalagent.com