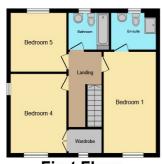

### **Bedroom One**

17' 1" x 10' 2" ( 5.21m x 3.10m ) **En-Suite Shower Room** 

#### **Bedroom Two**

13' 4" x 10' 4" ( 4.06m x 3.15m )

#### **Bedroom Three**

 $10^{\circ}$  4" x  $10^{\circ}$  2" ( 3.15m x 3.10m ) Family Bathroom

## **Floorplan**

**Lower Ground Floor** 

First Floor

This floor plan is for illustrative purposes only. It is not drawn to scale. Any measurements, floor areas (including any total floor area), openings and orientation are approximate. No details are guaranteed, they cannot be relied upon for any purpose and they do not form part of any agreement. No liability is taken for any error, omission or misstatement. A party must rely upon its own inspection(s). Powered by www.focalagent.com