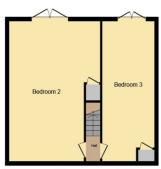

#### **Bedroom Three**

 $10^{\circ}$  4" x  $10^{\circ}$  2" ( 3.15m x 3.10m ) Family Bathroom

## **Floorplan**

**Lower Ground Floor** 

First Floor

This floor plan is for illustrative purposes only. It is not drawn to scale. Any measurements, floor areas (including any total floor area), openings and orientation are approximate. No details are guaranteed, they cannot be relied upon for any purpose and they do not form part of any agreement. No liability is taken for any error, omission or misstatement. A party must rely upon its own inspection(s). Powered by www.focalagent.com