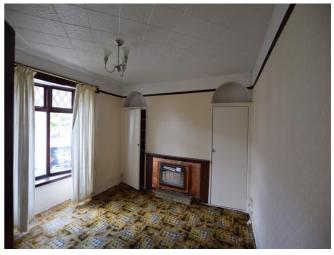

#### Lounge

11' x 11' 5" ( 3.35m x 3.48m )

**Reception Room** 

11'8" x 12' 10" ( 3.56m x 3.91m )

**Dining Room** 

9'3" x 11' (2.82m x 3.35m)

Kitchen

7' 9" x 11' 4" ( 2.36m x 3.45m )