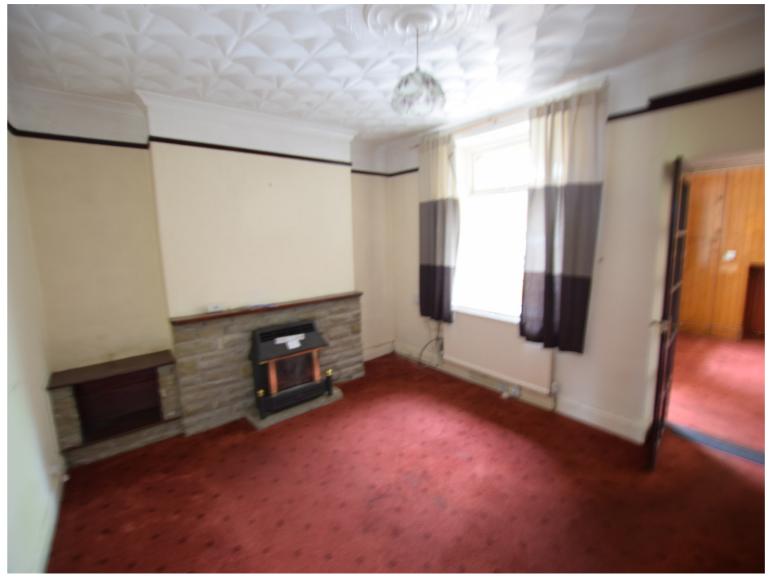

#### Lounge

11' x 11' 5" ( 3.35m x 3.48m )

**Reception Room** 

11'8" x 12' 10" ( 3.56m x 3.91m )

**Dining Room** 

9'3" x 11' (2.82m x 3.35m)

Kitchen

7' 9" x 11' 4" ( 2.36m x 3.45m )