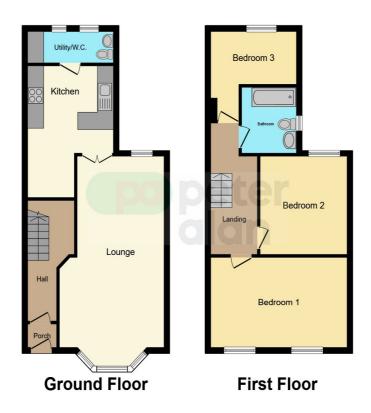

### **Reception/Dining Room**

 $24' \times 12' \cdot 10'' (7.32m \times 3.91m)$  **Kitchen** 

 $15^{\circ}$  7" x 10' 6" ( 4.75m x 3.20m ) Ground Floor Wc

#### **Master Bedroom**

 $15' 9" \times 11' 1" (4.80m \times 3.38m)$  **Bedroom Two** 

11' 7" x 10' 1" (  $3.53 m \times 3.07 m$  )

Bedroom Three

 $10^{\circ}$  6" x  $10^{\circ}$  6" ( 3.20m x 3.20m ) Family Bathroom

### **Floorplan**

This floor plan is for illustrative purposes only. It is not drawn to scale. Any measurements, floor areas (including any total floor area), openings and orientation are approximate. No details are guaranteed, they cannot be relied upon for any purpose and they do not form part of any agreement. No liability is taken for any error, omission or misstatement. A party must rely upon its own inspection(s). Powered by www.focalagent.com