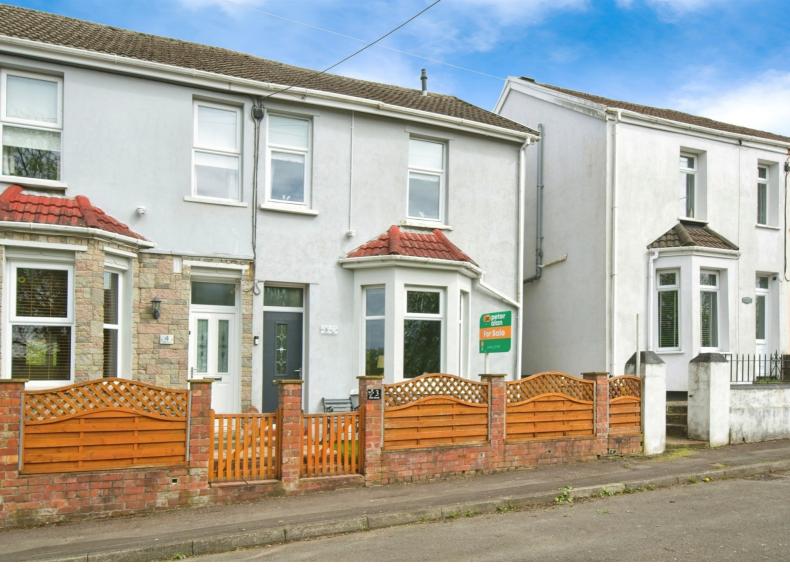

# New Road, Fleur de lys £230,000

- Council Tax Band D
- No Onward Chain Possible
- stunning property
- Fantastic location
- Close to local amenities
- EPC Rating: D

# About the property

Ideally located this immaculately presented property boasts open plan living/dining room, a modern and stylish kitchen with ample storage. Also to the ground floor offers an additional WC which is ideal for guests. Upstairs offers three good size bedrooms and a family bathroom.

This property truly has to be viewed to fully appreciate.