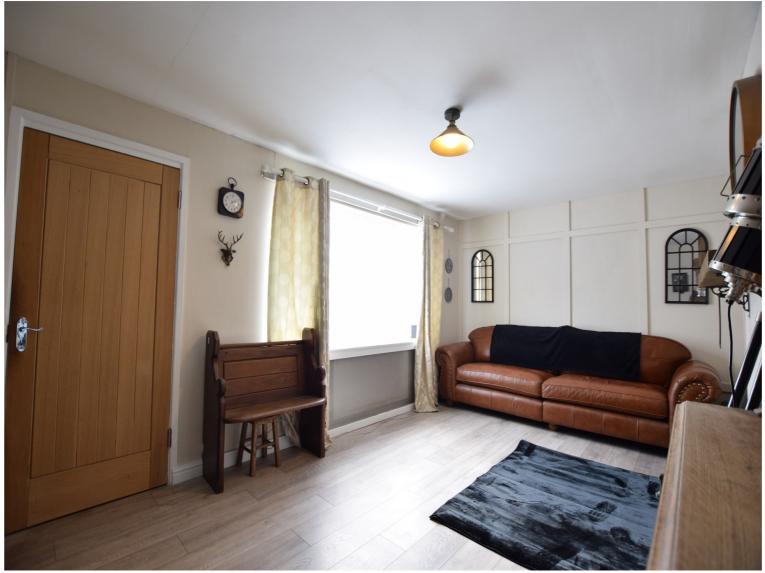

#### Lounge

17' 4" x 12' 1" ( 5.28m x 3.68m ) **Kitchen/Dining Room** 

16' 8" x 11' 1" ( 5.08m x 3.38m ) **Bedroom** 

11' 5" x 11' 5" ( 3.48m x 3.48m ) **Bedroom** 

11' 1" x 11' 1" ( 3.38m x 3.38m ) **Bedroom** 