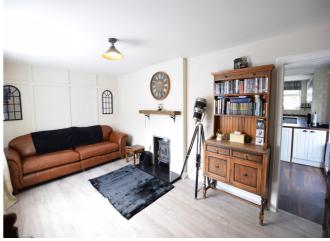

#### Lounge

17' 4" x 12' 1" ( 5.28m x 3.68m ) **Kitchen/Dining Room** 

16' 8" x 11' 1" ( 5.08m x 3.38m ) **Bedroom** 

11' 5" x 11' 5" ( 3.48m x 3.48m ) **Bedroom** 

11' 1" x 11' 1" ( 3.38m x 3.38m ) **Bedroom** 