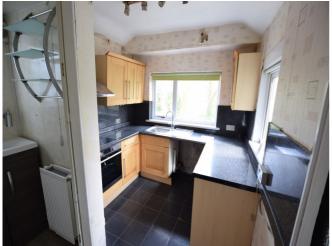

## Accommodation

Lounge/Dining Room 22' x 13' ( 6.71m x 3.96m ) Kitchen 11' x 8' 2" ( 3.35m x 2.49m ) Bathroom Utility Area Bedroom One 10' 2" x 10' 1" ( 3.10m x 3.07m ) Bedroom Two 10' x 9' 1" ( 3.05m x 2.77m )