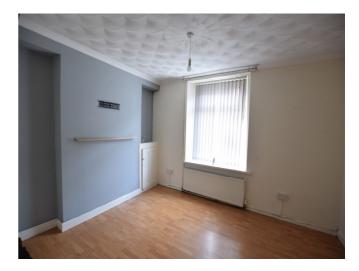

## Accommodation

Lounge/Dining Room 22' x 13' ( 6.71m x 3.96m ) Kitchen 11' x 8' 2" ( 3.35m x 2.49m ) Bathroom Utility Area Bedroom One 10' 2" x 10' 1" ( 3.10m x 3.07m ) Bedroom Two 10' x 9' 1" ( 3.05m x 2.77m )