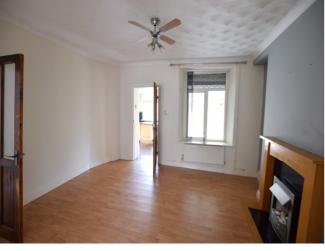

## Accommodation

Lounge/Dining Room 22' x 13' ( 6.71m x 3.96m ) Kitchen 11' x 8' 2" ( 3.35m x 2.49m ) Bathroom Utility Area Bedroom One 10' 2" x 10' 1" ( 3.10m x 3.07m ) Bedroom Two 10' x 9' 1" ( 3.05m x 2.77m )