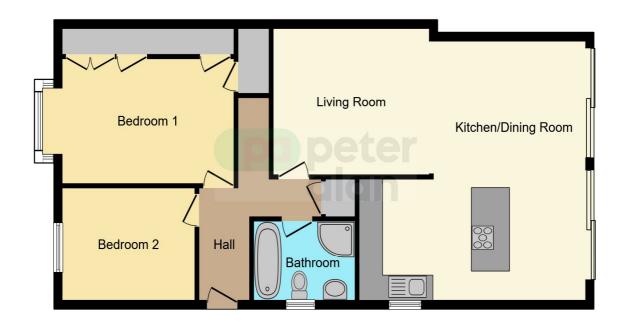

## Accommodation

#### **Entrance Hall**

#### Lounge

11' 4" x 13' 1" ( 3.45m x 3.99m )

#### Kitchen/diner

20' 3" Max x 12' 7" Max ( 6.17m Max x 3.84m Max

#### **Bedroom One**

9' 5" x 14' 4" ( 2.87m x 4.37m )

#### **Bedroom Two**

8' 5" x 11' 1" ( 2.57m x 3.38m )

### ${\bf Bathroom}$

6' 2" x 8' 5" ( 1.88m x 2.57m )

## **Floorplan**

This floorplan is for illustrative purposes only and is not drawn to scale. Measurements, floor-areas, openings and orientations are approximate. They should not be relied upon for any purpose and do not form any part of an agreement. No liability is taken for any error or mis-statement. All parties must rely on their own inspections.