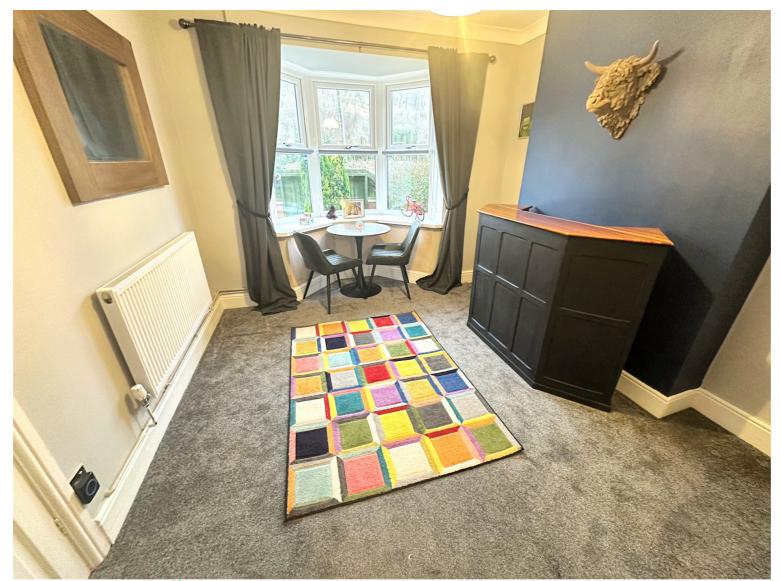

#### **Entrance Porch**

Lounge/diner

 $24' 5" \times 10' 1" (7.44m \times 3.07m)$  **Kitchen** 

13' 4" x 8' 2" ( 4.06m x 2.49m )

**Second Reception Room** 

9' x 10' 6" ( 2.74m x 3.20m )

**Bedroom One** 

13' 6" x 10' 5" ( 4.11m x 3.17m )