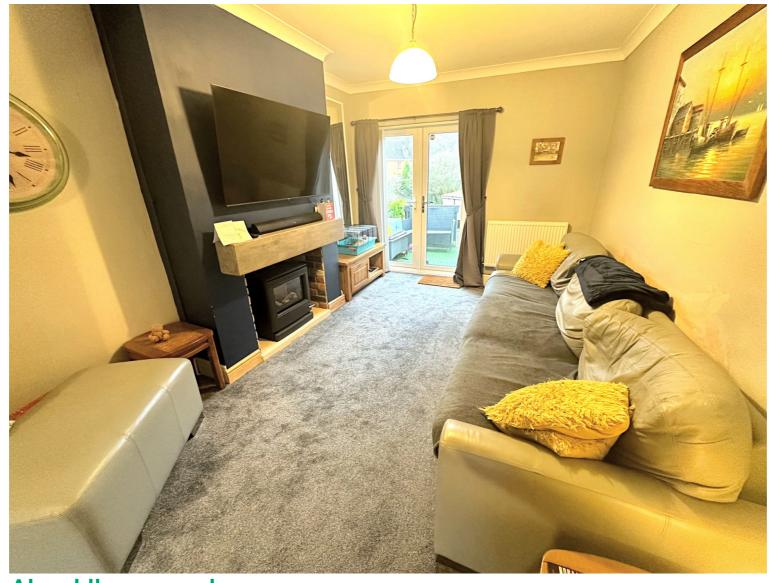

#### **Entrance Porch**

Lounge/diner

 $24' 5" \times 10' 1" (7.44m \times 3.07m)$  **Kitchen** 

13' 4" x 8' 2" ( 4.06m x 2.49m )

**Second Reception Room** 

9' x 10' 6" ( 2.74m x 3.20m )

**Bedroom One** 

13' 6" x 10' 5" ( 4.11m x 3.17m )