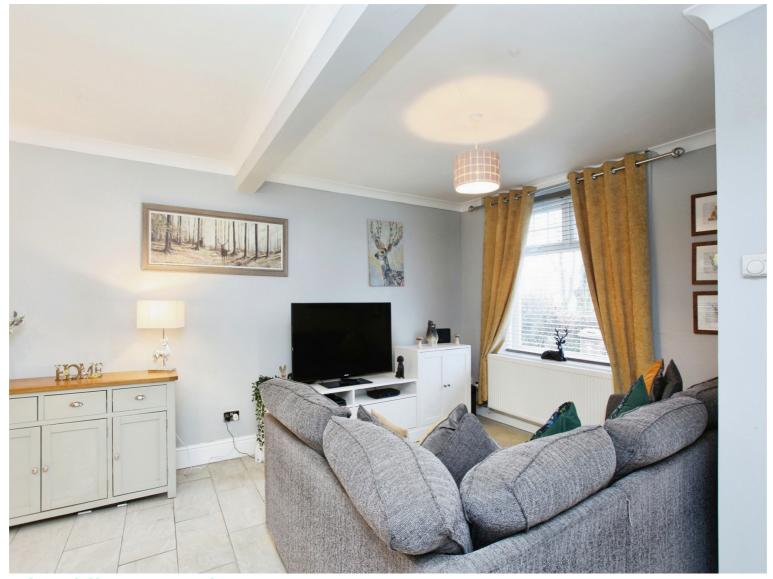

# **Accommodation**

#### **Reception Room**

21' 4" x 13' 11" ( 6.50m x 4.24m )

Kitchen

8' 7" x 7' 2" ( 2.62m x 2.18m )

**Bathroom** 

7' 2" x 5' 4" ( 2.18m x 1.63m )

**Bedroom One** 

13' 3" x 11' 11" ( 4.04m x 3.63m )