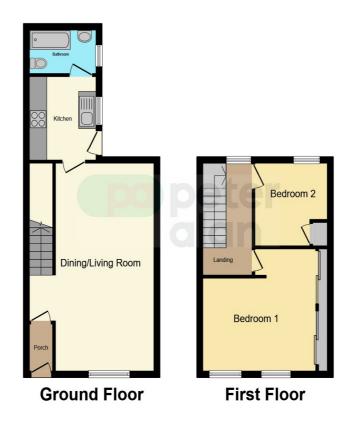

# **Accommodation**

#### Hallway

#### **Reception Room**

21' 4" x 13' 11" ( 6.50m x 4.24m )

Kitchen

8' 7" x 7' 2" ( 2.62m x 2.18m )

**Bathroom** 

7' 2" x 5' 4" ( 2.18m x 1.63m )

**Bedroom One** 

13' 3" x 11' 11" ( 4.04m x 3.63m )

**Bedroom Two** 

8' 5" x 8' 1" ( 2.57m x 2.46m )

**Exterior** 

To the rear of the property, well-maintained tiered garden comprising a generous patio area and court yard; perfect for enjoying those summer days. The garden also benefits from a storage unit.

## **Floorplan**

This floorplan is for illustrative purposes only and is not drawn to scale. Measurements, floor-areas, openings and orientations are approximate. They should not be relied upon for any purpose and do not form any part of an agreement. No liability is taken for any error or mis-statement. All parties must rely on their own inspections.