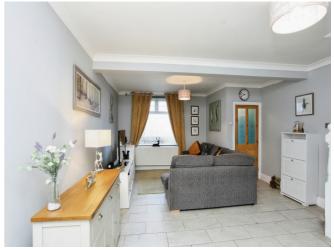

# **Accommodation**

#### **Reception Room**

21' 4" x 13' 11" ( 6.50m x 4.24m )

Kitchen

8' 7" x 7' 2" ( 2.62m x 2.18m )

**Bathroom** 

7' 2" x 5' 4" ( 2.18m x 1.63m )

**Bedroom One** 

13' 3" x 11' 11" ( 4.04m x 3.63m )