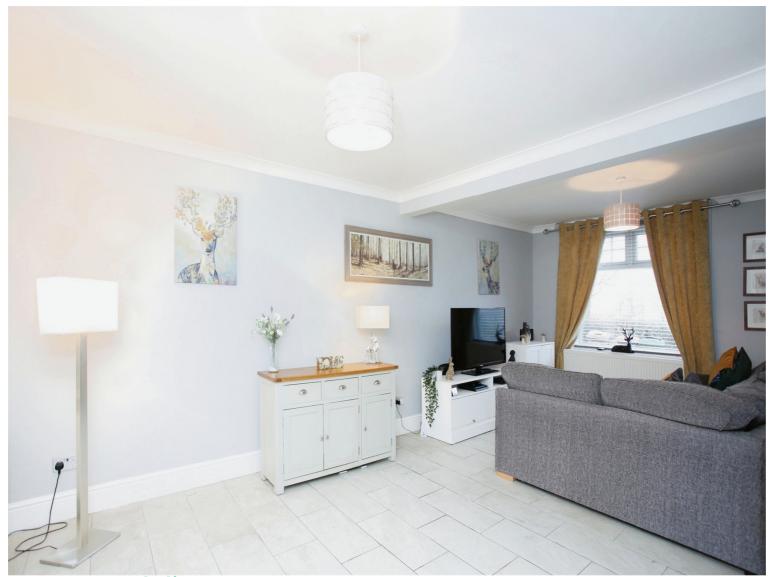

# **Accommodation**

#### **Reception Room**

21' 4" x 13' 11" ( 6.50m x 4.24m )

Kitchen

8' 7" x 7' 2" ( 2.62m x 2.18m )

**Bathroom** 

7' 2" x 5' 4" ( 2.18m x 1.63m )

**Bedroom One** 

13' 3" x 11' 11" ( 4.04m x 3.63m )