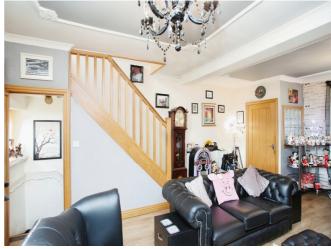

The property's oakwood staircase begins in the sitting room and leads up to a light and airy landing on the upper floor. The three bedrooms accessible from this landing are good-sized, with plenty of natural light.