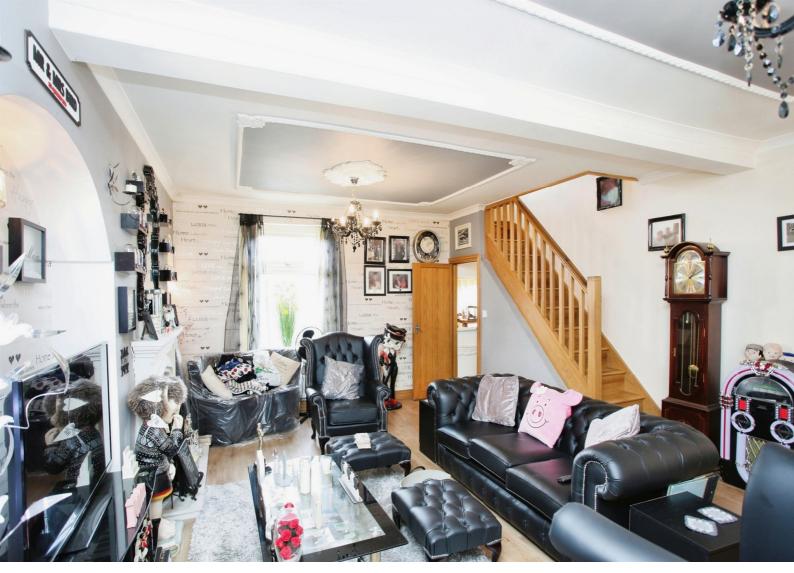

The front door opens into a cosy front porch. Positioned at the heart of the property the sitting room is well-designed and attractively finished, requiring very little work to boost its appeal. This generous area features beautiful oak floors throughout and a stunning fireplace which is definitely the main attraction of the room. It is the ideal family room and provides plenty of opportunities for new owners to add their own stamp.

The property's oakwood staircase begins in the sitting room and leads up to a light and airy landing on the upper floor. The three bedrooms accessible from this landing are good-sized, with plenty of natural light.