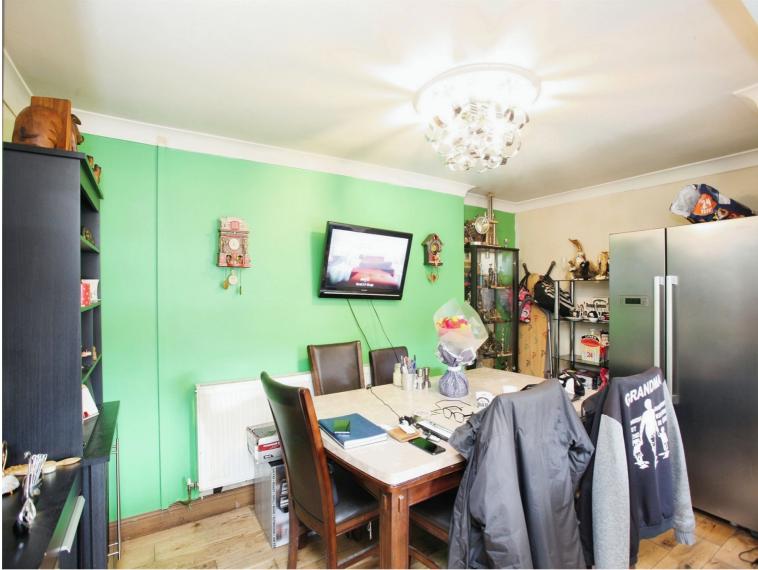

Down the stairs to the lower ground floor is located the well-proportioned kitchen with dining area, complete with fitted cabinets, island and breakfast bar. The large four-piece bathroom, which can be found on the lower ground floor, features a generously-sized bath, a shower cubical, a handwash basin and a WC.