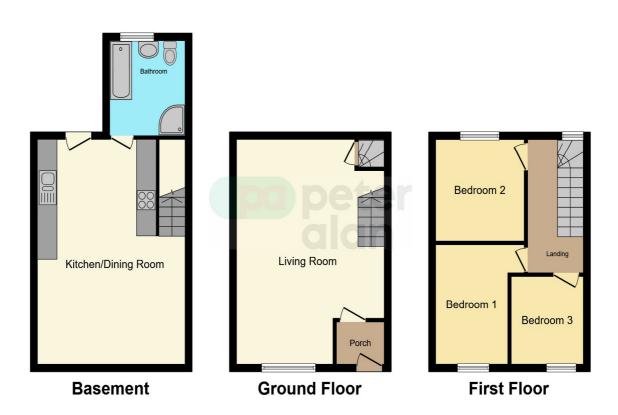

The front door opens into a cosy front porch. Positioned at the heart of the property the sitting room is well-designed and attractively finished, requiring very little work to boost its appeal. This generous area features beautiful oak floors throughout and a stunning fireplace which is definitely the main attraction of the room. It is the ideal family room and provides plenty of opportunities for new owners to add their own stamp.

Down the stairs to the lower ground floor is located the well-proportioned kitchen with dining area, complete with fitted cabinets, island and breakfast bar. The large four-piece bathroom, which can be found on the lower ground floor, features a generously-sized bath, a shower cubical, a handwash basin and a WC.

The property's oakwood staircase begins in the sitting room and leads up to a light and airy landing on the upper floor. The three bedrooms accessible from this landing are good-sized, with plenty of natural light.

This property also has an attractive outdoor space, the two-part garden, which is partly laid with astroturf, circular stone patio and stone, and views of the valley

## Accommodation

#### Lounge

21' 2" x 15' 1" ( 6.45m x 4.60m ) **Kitchen** 

12' 2" x 10' 2" ( 3.71m x 3.10m ) **Dining Room** 

14' 9" x 8' 10" ( 4.50m x 2.69m ) **Bathroom** 

8' 10" x 7' 7" ( 2.69m x 2.31m ) Bedroom One

10' 2" x 9' 6" ( 3.10m x 2.90m ) **Bedroom Two** 

11' 2" x 8' 2" ( 3.40m x 2.49m ) Bedroom Three

8' 2" x 7' 3" ( 2.49m x 2.21m )

01495 231199 blackwood@peteralan.co.uk

### Floorplan

This floorplan is for illustrative purposes only and is not drawn to scale. Measurements, floor-areas, openings and orientations are approximate. They should not be relied upon for any purpose and do not form any part of an agreement. No liability is taken for any error or mis-statement. All parties must rely on their own inspections.