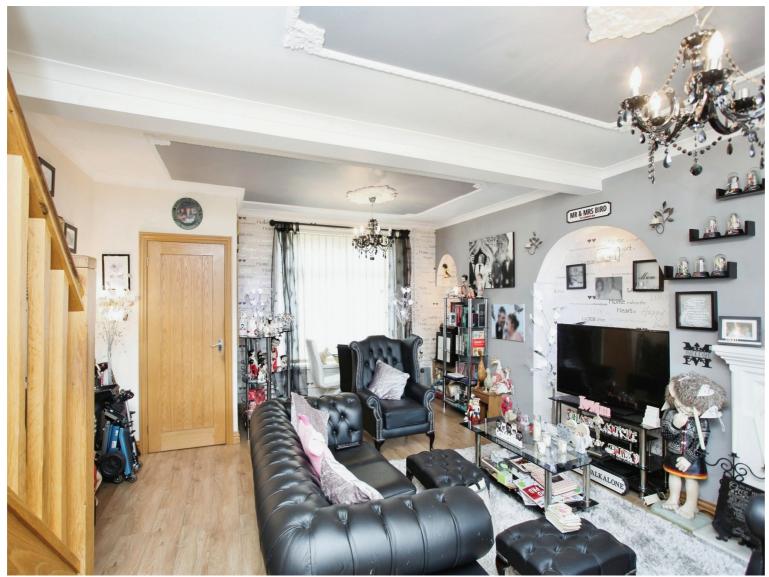

The front door opens into a cosy front porch. Positioned at the heart of the property the sitting room is well-designed and attractively finished, requiring very little work to boost its appeal. This generous area features beautiful oak floors throughout and a stunning fireplace which is definitely the main attraction of the room. It is the ideal family room and provides plenty of opportunities for new owners to add their own stamp.