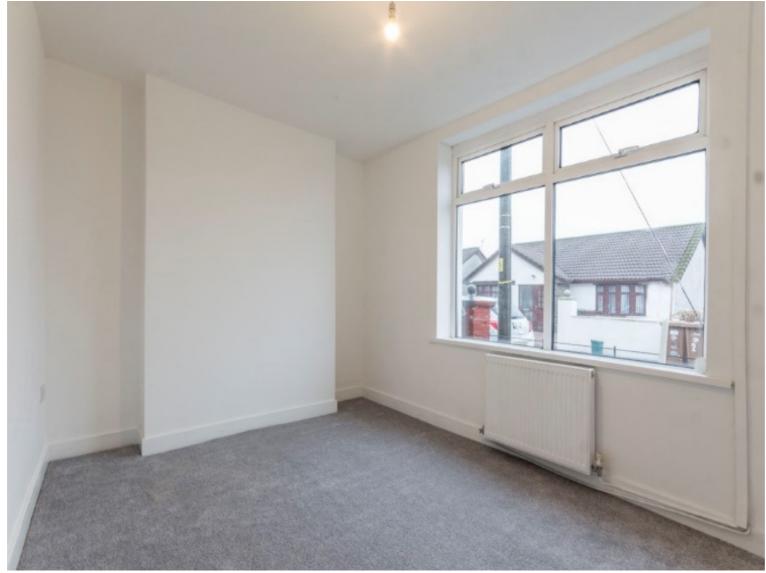

On the first floor are the three bedrooms, two doubles and a single room. You also have the bathroom with a white bathroom suite including a bath with shower overhead.

The rear garden is fully enclosed with a patio area and raised lawn space providing ample room for outdoor seating and entertaining.

### Accommodation

Hallway

Living Room

13' 4" x 9' 5" ( 4.06m x 2.87m ) **Kitchen/ Diner** 

13' x 11' 5" ( 3.96m x 3.48m ) Shower Room

5' 10" x 4' 11" ( 1.78m x 1.50m ) Landing

**Bedroom One** 

10' 4" x 9' 11" ( 3.15m x 3.02m ) **Bedroom Two** 