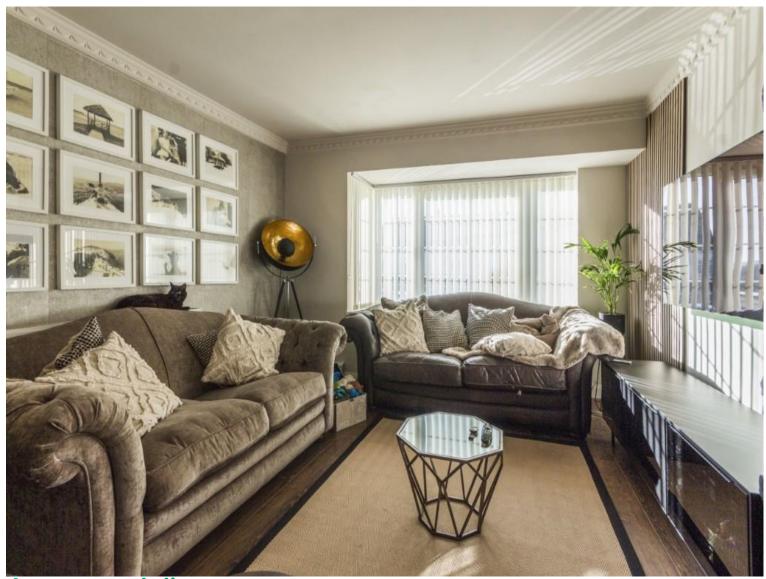

To the front is a large brick paved driveway providing ample off road parking. You enter along the right hand side where you also have access to a 3/4 garage for storage.

You enter through the initial hallway with access to your downstairs rooms. The main living room is well presented with a feature fireplace and open plan staircase up to the first floor. To the rear is the modern and spacious kitchen/diner, featuring a large fitted kitchen with patio doors out to the rear garden and lots of room for a dining table and chairs. From here you have have additional reception room, currently used as a home gym with potential to house seating and dining. Overlooking the front of the property is bedroom three, a double room which can alternatively be used as a home office if needed. Lastly downstairs is a shower room with a WC, hand basin and walk in shower.