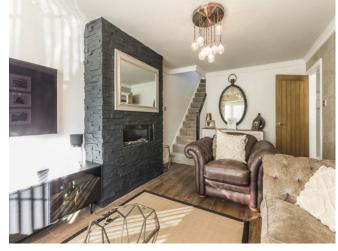

To the front is a large brick paved driveway providing ample off road parking. You enter along the right hand side where you also have access to a 3/4 garage for storage.

You enter through the initial hallway with access to your downstairs rooms. The main living room is well presented with a feature fireplace and open plan staircase up to the first floor. To the rear is the modern and spacious kitchen/diner, featuring a large fitted kitchen with patio doors out to the rear garden and lots of room for a dining table and chairs. From here you have have additional reception room, currently used as a home gym with potential to house seating and dining. Overlooking the front of the property is bedroom three, a double room which can alternatively be used as a home office if needed. Lastly downstairs is a shower room with a WC, hand basin and walk in shower.