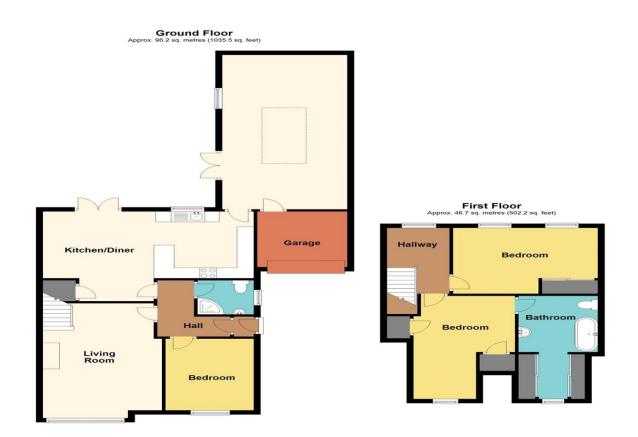

## **Floorplan**

To the front is a large brick paved driveway providing ample off road parking. You enter along the right hand side where you also have access to a 3/4 garage for storage.

You enter through the initial hallway with access to your downstairs rooms. The main living room is well presented with a feature fireplace and open plan staircase up to the first floor. To the rear is the modern and spacious kitchen/diner, featuring a large fitted kitchen with patio doors out to the rear garden and lots of room for a dining table and chairs. From here you have have additional reception room, currently used as a home gym with potential to house seating and dining. Overlooking the front of the property is bedroom three, a double room which can alternatively be used as a home office if needed. Lastly downstairs is a shower room with a WC, hand basin and walk in shower.

On the first floor of the property are two more bedrooms. Both rooms are double rooms and feature built in storage, the master bedroom also benefits from a modern en-suite shower room with a freestanding bath and dressing area.

#### **Living Room**

18' 1" x 11' 8" ( 5.51m x 3.56m )

Kitchen/ Diner

20' 7" x 14' 1" ( 6.27m x 4.29m )

**Reception Room** 

24' 3" x 12' 1" ( 7.39m x 3.68m )

**Bedroom Three** 

11' 3" x 8' 7" ( 3.43m x 2.62m )

**Shower Room** 

5' 6" x 5' 6" ( 1.68m x 1.68m )

Landing

#### **Bedroom One**

16' 6" x 9' 3" ( 5.03m x 2.82m ) **En Suite** 

8' 10" x 7' 9" ( 2.69m x 2.36m )

#### **Bedroom Two**

14' 2" x 10' 4" ( 4.32m x 3.15m )