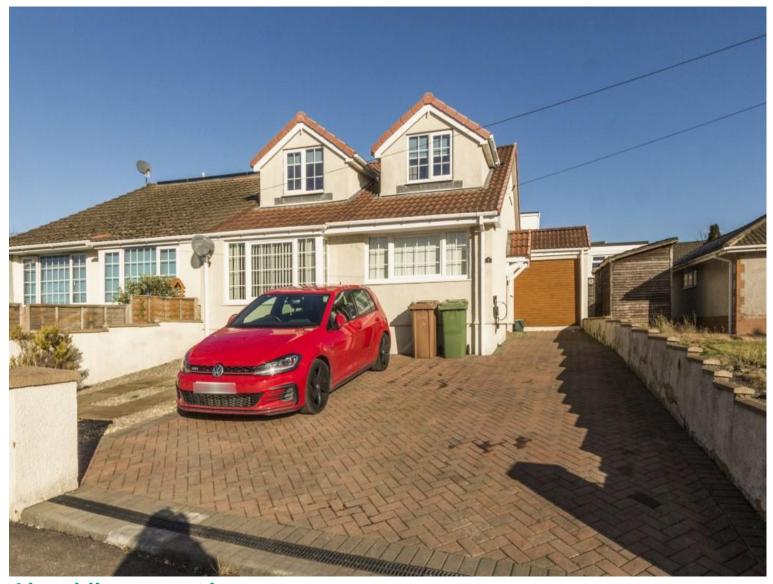

To the front is a large brick paved driveway providing ample off road parking. You enter along the right hand side where you also have access to a 3/4 garage for storage.

You enter through the initial hallway with access to your downstairs rooms. The main living room is well presented with a feature fireplace and open plan staircase up to the first floor. To the rear is the modern and spacious kitchen/diner, featuring a large fitted kitchen with patio doors out to the rear garden and lots of room for a dining table and chairs. From here you have have additional reception room, currently used as a home gym with potential to house seating and dining. Overlooking the front of the property is bedroom three, a double room which can alternatively be used as a home office if needed. Lastly downstairs is a shower room with a WC, hand basin and walk in shower.