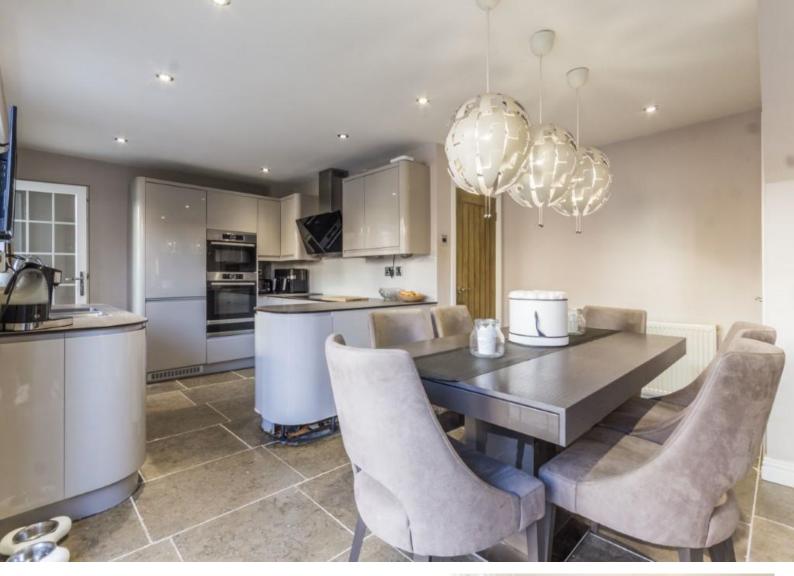

To the front is a large brick paved driveway providing ample off road parking. You enter along the right hand side where you also have access to a 3/4 garage for storage.

You enter through the initial hallway with access to your downstairs rooms. The main living room is well presented with a feature fireplace and open plan staircase up to the first floor. To the rear is the modern and spacious kitchen/diner, featuring a large fitted kitchen with patio doors out to the rear garden and lots of room for a dining table and chairs. From here you have have additional reception room, currently used as a home gym with potential to house seating and dining. Overlooking the front of the property is bedroom three, a double room which can alternatively be used as a home office if needed. Lastly downstairs is a shower room with a WC, hand basin and walk in shower.