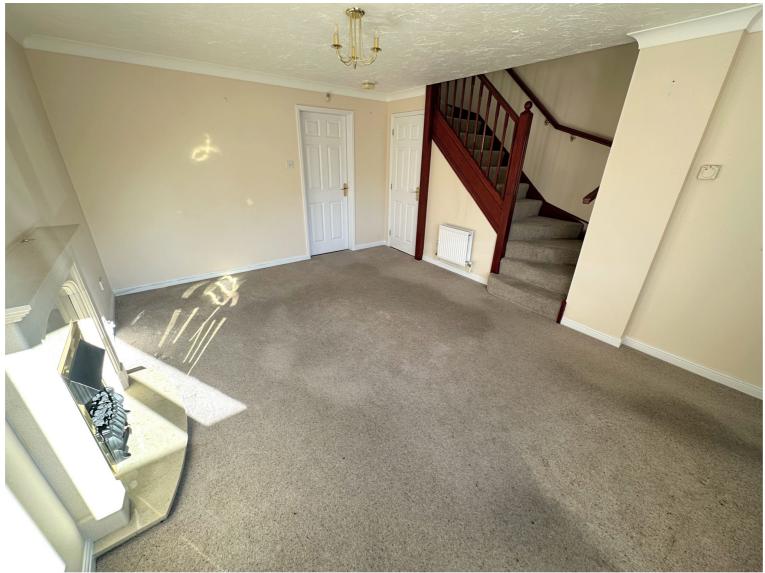

#### Living Room

17' 11" x 12' 1" ( 5.46m x 3.68m ) Carpeted flooring, smooth plastered walls, feature electric fire place with surround, double glazed window to front aspect, under stair storage, stairs leading to first floor.