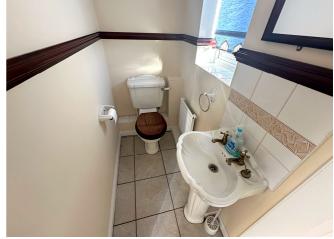

#### **Ground Floor Wc**

Located within the entrance hall is a fantastic additional WC room complete with Wash hand basin.