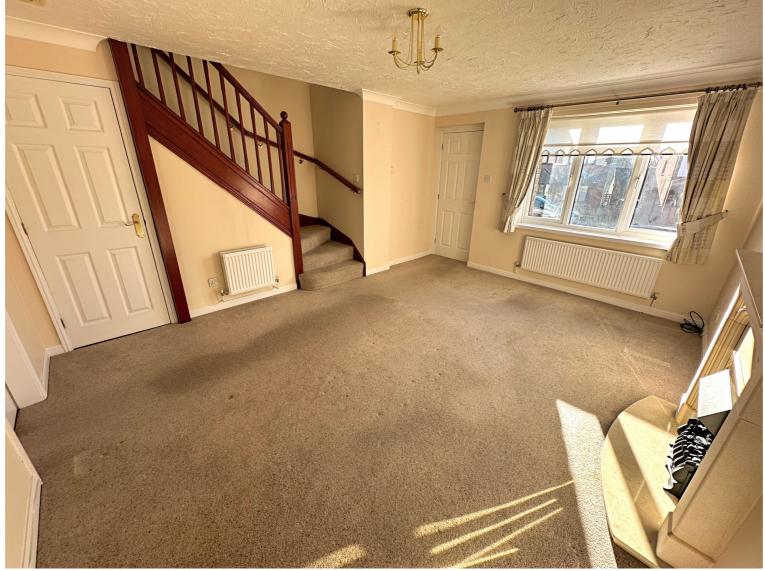

#### Living Room

17' 11" x 12' 1" ( 5.46m x 3.68m ) Carpeted flooring, smooth plastered walls, feature electric fire place with surround, double glazed window to front aspect, under stair storage, stairs leading to first floor.