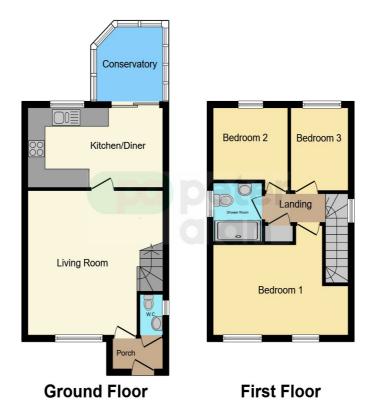

### About the property

Situated in this quiet cul de sac this three bedroom detached home is very well presented throughout and briefly comprises of entrance hallway, Lounge and kitchen/diner, WC cloak room and conservatory to the ground floor. To the first floor are the aforementioned bedrooms and family bathroom. To the outside are gardens to the front and rear and driveway providing off road parking. Must be viewed. No onward chain

#### **Ground Floor Wc**

Located within the entrance hall is a fantastic additional WC room complete with Wash hand basin.

#### Living Room

17' 11" x 12' 1" ( 5.46m x 3.68m ) Carpeted flooring, smooth plastered walls, feature electric fire place with surround, double glazed window to front aspect, under stair storage, stairs leading to first floor.

#### Kitchen/diner

10' 7" x 15' 6" ( 3.23m x 4.72m )

Dining area with patio doors leading to the conservatory. Range of wall and base units with roll top laminate work top incorporating a stainless steel sink and drainer and inset oven and hob with extractor over. Integral Fridge-freezer & the washing machine which will remain. Tiled effect floor. Tiled splash backs. Window overlooking the rear garden. Door leading to the side aspect.

#### Conservatory

A beautiful addition to the property for added dining/reception area.

#### Master Bedroom

12' 9" x 9' (3.89m x 2.74m) Carpeted flooring, smooth plastered walls, textured ceiling, fitted wardrobes, two double glazed windows to front aspect.

#### **Bedroom Two**

10' 2" x 9' 1" ( 3.10m x 2.77m ) Carpeted flooring, smooth plastered walls, fitted wardrobe, double glazed window to rear aspect.

#### **Bedroom Three**

7' x 6' 5" (2.13m x 1.96m) Carpeted flooring, smooth plastered walls, double glazed window to rear aspect.

#### Shower Room

A double shower cubicle which has been added to make this disability friendly, carpeted flooring, wash hand basin and WC.

## Floorplan

This floorplan is for illustrative purposes only and is not drawn to scale. Measurements, floor-areas, openings and orientations are approximate. They should not be relied upon for any purpose and do not form any part of an agreement. No liability is taken for any error or mis-statement. All parties must rely on their own inspections.