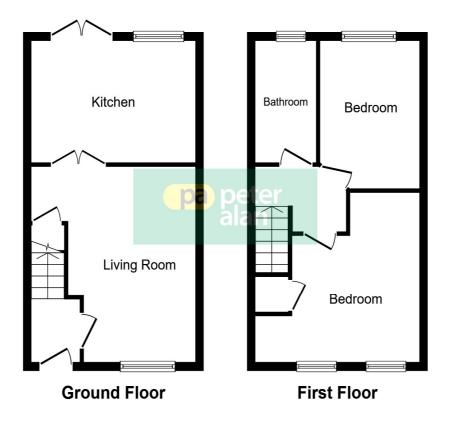

#### Lounge

9' 9" x 14' 7" (  $2.97m\ x\ 4.45m$  ) Fitted with wood effect laminate flooring, smooth plastered walls, double glazed window to front aspect, under stair storage.

#### Kitchen/diner

12' 11" x 9' 4" ( 3.94m x 2.84m ) Brand new kitchen currently being installed.

#### **Bedroom One**

10' 7" x 9' 9" ( 3.23m x 2.97m ) Carpeted flooring, Smooth plastered walls, Two double glazed windows to front aspect.

#### **Bedroom Two**

7' 11" x 11' 3" ( 2.41m x 3.43m ) Carpeted flooring, Smooth plastered walls, double glazed window to rear aspect.

#### **Family Bathroom**

A brand new family bathroom has just been installed by the current vendor.

### Floorplan

This plan is for illustration purposes only and may not be representative of the property. Plan not to scale.

Powered by audioagent.com