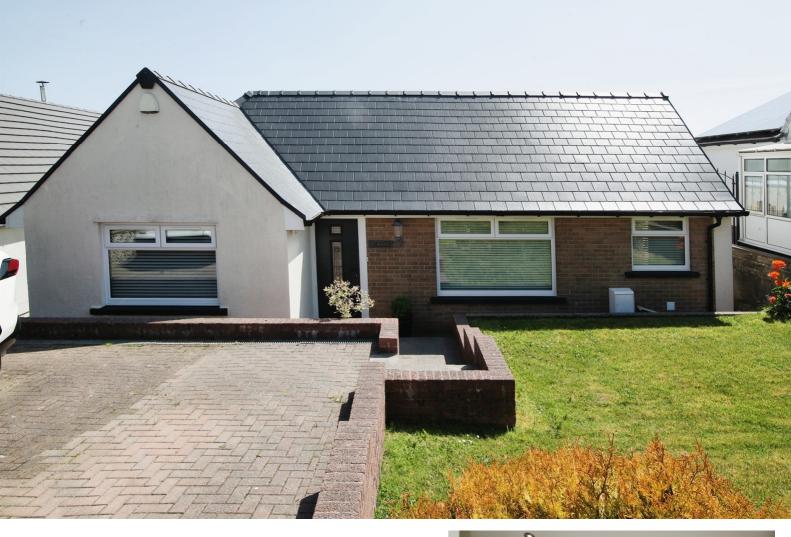

# Highfield Road, £310,000

- Off road parking
- Immaculate bungalow
- Stunning views
- Good size south facing garden
- Gas combination boiler
- Under floor heating to kitchen, Diner and shower room
- EPC Rating: D

## About the property

WOW WOW !!!!! Step inside this absolutely stunning bungalow which has been re-configured and renovated throughout to an extremely high standard where every aspect has been designed to improve the outlook. It goes without saying the property boasts brand new kitchen, bathroom, windows and doors and more, but the true beauty within this property is the generous living space and the gorgeous rear views of surrounding mountains.

Located in Pontllanfraith in the Sirhowy Valley adjacent to Blackwood Town Centre and within easy access to major road networks and local amenities.

Upon entry into the property you are greeted with hallway which provides access to two double bedrooms, family shower room, and the living room. To the rear of the living room you will lead to a kitchen/diner and utility room, whilst to the rear of the property you have a fabulous size South facing garden with gorgeous views and patio area and garden shed. A further entrance porch to the side of the property.