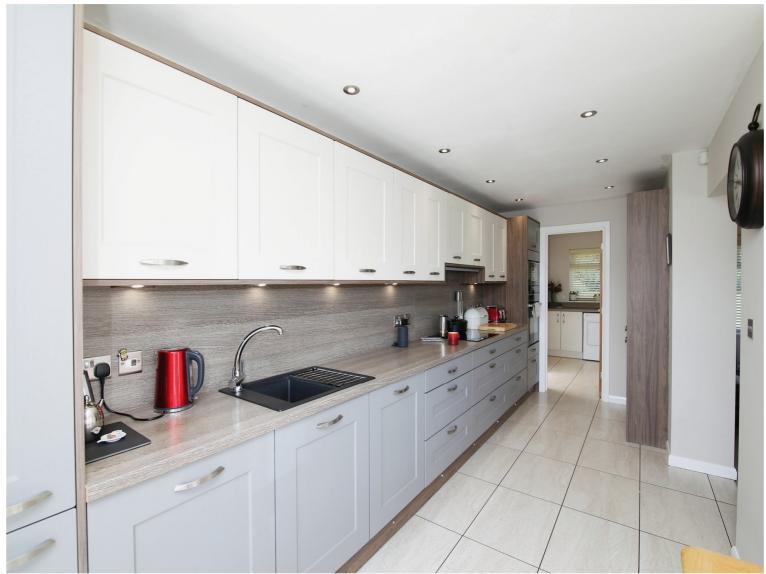

#### Kitchen/diner

18' 7" x 9' 8" (5.66m x 2.95m)

Tiled flooring complete with under floor heating, fitted with a range of matching wall and floor storage units, integrated appliances, patio doors to rear aspect opening out to the garden.