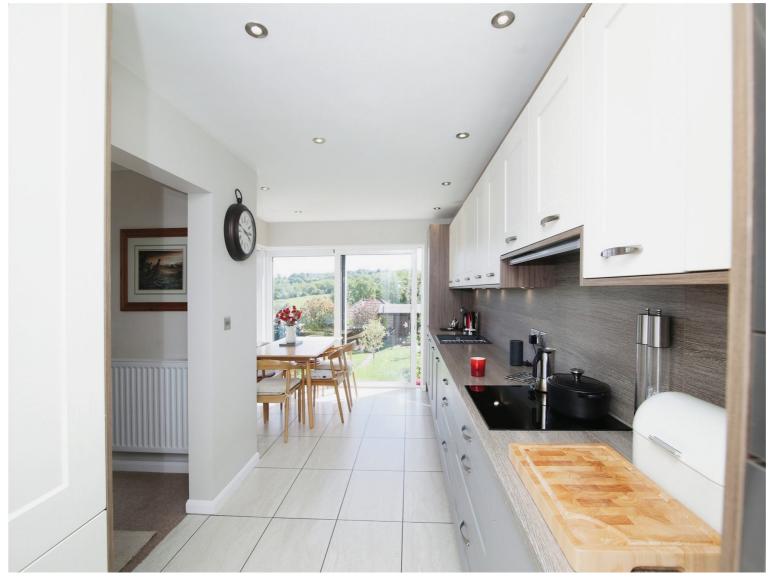

#### Kitchen/diner

18' 7" x 9' 8" (5.66m x 2.95m)

Tiled flooring complete with under floor heating, fitted with a range of matching wall and floor storage units, integrated appliances, patio doors to rear aspect opening out to the garden.