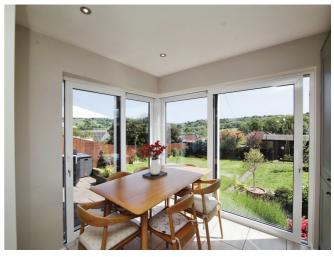

#### Kitchen/diner

18' 7" x 9' 8" (5.66m x 2.95m)

Tiled flooring complete with under floor heating, fitted with a range of matching wall and floor storage units, integrated appliances, patio doors to rear aspect opening out to the garden.

#### Garden

A generous size South facing garden which is mainly laid to lawn with patio area for fine dining to enjoy the sceinic views.