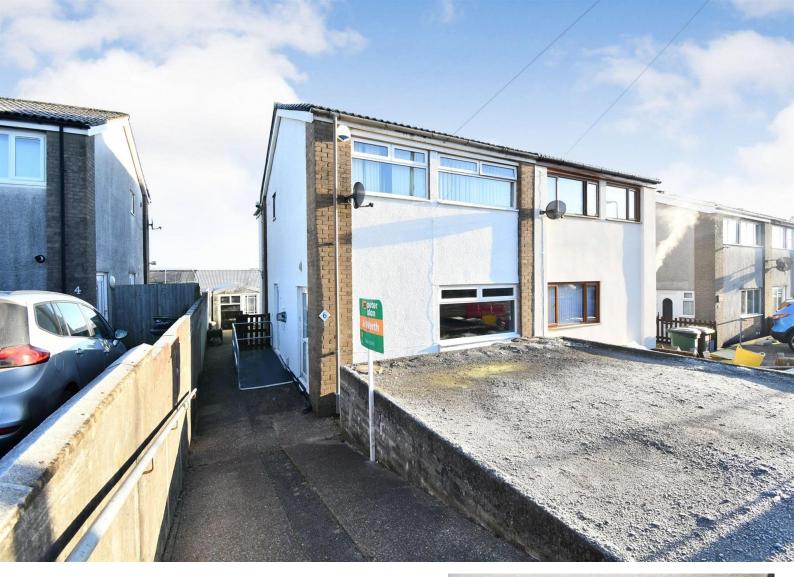

# Forest Avenue, offers in the region of £160,000

- DOUBLE EXTENDED
- THREE BEDROOMS
- OFF STREET PARKING
- DOWNSTAIRS CLOAKROOM
- LOUNGE AND SEPARATE DINING ROOM
- EPC Rating: D

## About the property

Peter Alan are pleased to present for sale this three bedroom double extended semi detached house. Situated on a quiet street in Cefn Hengoed, The village benefits from schools to junior levels, bus services and a selection of shops. In the adjoining village of Hengoed there is a train station and also further facilities at Ystrad Mynach.

The property also benefits from Double glazing, Gas central heating, Off street parking, Large outbuilding, Rear enclosed garden.

VIEWING HIGHLY RECOMMENDED!!!!!!!!