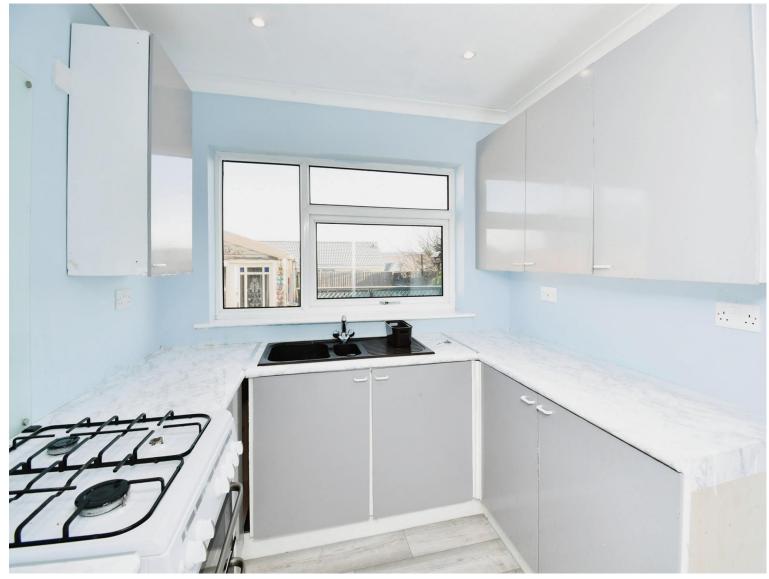

#### **Kitchen**

9' 7" x 7' 8" ( 2.92m x 2.34m )

Laminate flooring, Smooth plastered walls, Fitted base and wall kitchen units, Large double glazed window to rear aspect opening to; Length "7.5" width "8.7".