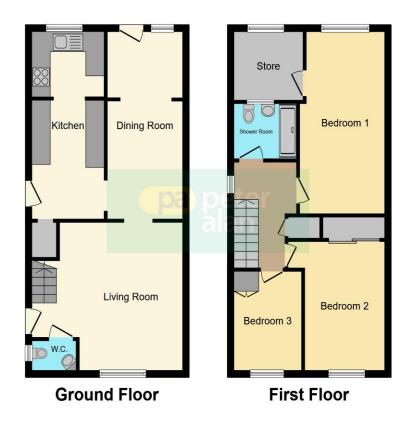

The accommodation briefly comprises of to first floor: Entrance hall, WC/cloak, Lounge, Dining room and Kitchen. To first floor: Master bedroom with walk in wardrobe, Bedrooms two, three and Bathroom.

#### **Entrance Hall**

#### **Living Room**

14' 6" x 13' 3" narrowing to 11' ( 4.42m x 4.04m narrowing to 3.35m )

Length narrowing to: "8.6". Laminate flooring, Papered feature wall, Smooth plastered walls, Large double glazed window to front aspect

#### **Dining Room**

10' x 8' (3.05m x 2.44m)

Laminate flooring, Smooth plastered walls, opening to; Length "7.2" - Width "7.4" French doors to rear aspect

#### **Kitchen**

9' 7" x 7' 8" ( 2.92m x 2.34m )

Laminate flooring, Smooth plastered walls, Fitted base and wall kitchen units, Large double glazed window to rear aspect opening to; Length "7.5" width "8.7".

#### **Bedroom One**

16' 5" x 9' 3" ( 5.00m x 2.82m )

Carpeted flooring, Smooth plastered walls, Double glazed window to rear aspect, Spacious walk in wardrobe

#### **Bedroom Two**

12' 2" x 8' 8" narrowing to 10' 3" ( 3.71m x 2.64m narrowing to 3.12m )

Carpeted flooring, Smooth plastered walls, Double glazed window to front aspect

#### **Bedroom Three**

9'8" x 7'3" ( 2.95m x 2.21m )

Carpeted flooring, Smooth plastered walls, Double glazed window to front aspect, Storage cupboard

#### **Shower Room**

5' x 6' (1.52m x 1.83m)

Non-slip flooring, WC, Handwash basin, Walk-in shower

## **Floorplan**

This floorplan is for illustrative purposes only and is not drawn to scale. Measurements, floor-areas, openings and orientations are approximate. They should not be relied upon for any purpose and do not form any part of an agreement. No liability is taken for any error or mis-statement. All parties must rely on their own inspections.