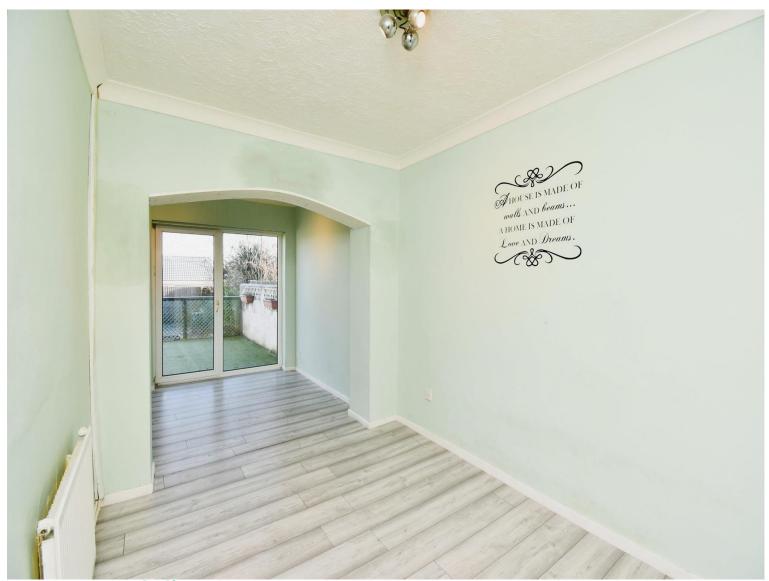

#### **Dining Room**

10' x 8' (3.05m x 2.44m)

Laminate flooring, Smooth plastered walls, opening to; Length "7.2" - Width "7.4" French doors to rear aspect