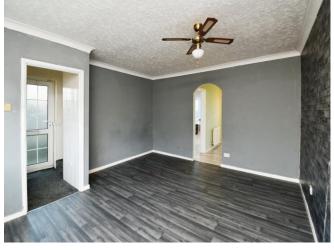

#### **Living Room**

14' 6" x 13' 3" narrowing to 11' ( 4.42m x 4.04m narrowing to 3.35m )

Length narrowing to: "8.6". Laminate flooring, Papered feature wall, Smooth plastered walls, Large double glazed window to front aspect