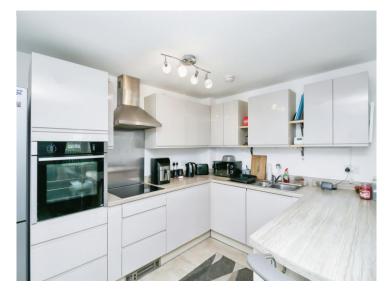

# Rhodfa'r Cei, £165,000

- NO CHAIN
- LARGER THAN AVERAGE OPEN PLAN KITCHEN/DINER/LIVING AREA
- 2 DOUBLE BEDROOMS
- GROUND FLOOR FLAT
- WATERFRONT LOCATION Council Tax Band - C
- CLOSE TO LOCAL AMENITIES & TRANSPORT LINKS









## About the property

NO CHAIN -HIGH CEILING - 2 DOUBLE BEDROOMS - IDEAL FIRST TIME BUY / INVESTMENT - Close to local amenities; The Goodsheds development, Barry Island, parks, shops, supermarkets, popular school catchment, train station, bus routes, easy access to link roads leading to M4 corridor. \*Waterfront Location\*

## Accommodation

#### **Entrance Hall**

#### Lounge

12' 1" x 21' 2" ( 3.68m x 6.45m )

#### **Kitchen**

#### **Bedroom One**

14' 7" x 9' 9" ( 4.45m x 2.97m )

#### **Bedroom Two**

8' 5" x 10' 6" ( 2.57m x 3.20m )

#### **Bathroom**











## **Floorplan**



This floor plan is for illustrative purposes only. It is not drawn to scale. Any measurements, floor areas (including any total floor area), openings and orientation are approximate. No details are guaranteed, they cannot be relied upon for any purpose and they do not form part of any agreement. No liability is taken for any error, omission or misstatement. A party must rely upon its own inspection(s). Powered by www.focalagent.com

## **Important Information**



Note while we endeavour to make our sales details accurate and reliable, if there is any point which is of particular interest to you, please contact the office and we will be pleased to confirm the position for you. We have not personally tested any apparatus, equipment, fixtures, fittings or servic