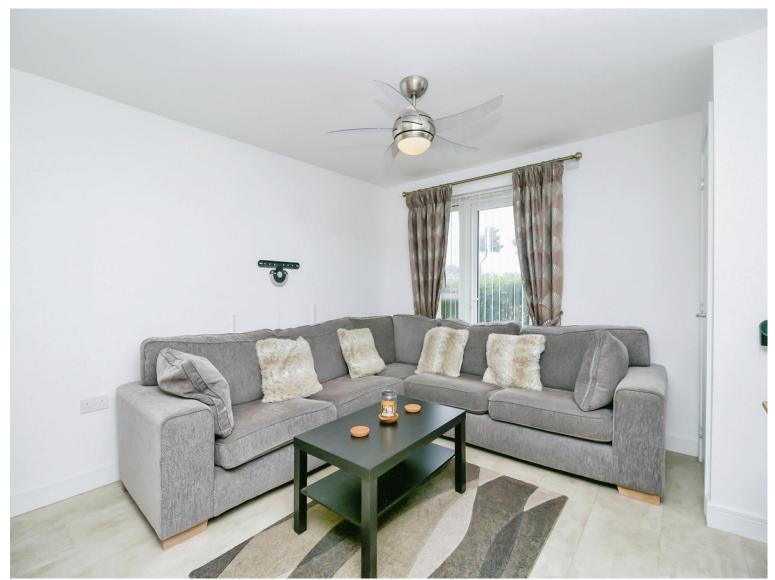

# Rhodfa'r Cei, £165,000

- NO CHAIN
- LARGER THAN AVERAGE OPEN PLAN KITCHEN/DINER/LIVING AREA
- 2 DOUBLE BEDROOMS
- GROUND FLOOR FLAT
- WATERFRONT LOCATION Council Tax Band - C
- CLOSE TO LOCAL AMENITIES & TRANSPORT LINKS









## About the property

NO CHAIN -HIGH CEILING - 2 DOUBLE BEDROOMS - IDEAL FIRST TIME BUY / INVESTMENT - Close to local amenities; The Goodsheds development, Barry Island, parks, shops, supermarkets, popular school catchment, train station, bus routes, easy access to link roads leading to M4 corridor. \*Waterfront Location\*

## Accommodation

#### **Entrance Hall**

#### Lounge

12' 1" x 21' 2" ( 3.68m x 6.45m )

#### **Kitchen**

#### **Bedroom One**

14' 7" x 9' 9" ( 4.45m x 2.97m )

#### **Bedroom Two**

8' 5" x 10' 6" ( 2.57m x 3.20m )

#### **Bathroom**











## **Floorplan**



This floor plan is for illustrative purposes only. It is not drawn to scale. Any measurements, floor areas (including any total floor area), openings and orientation are approximate. No details are guar