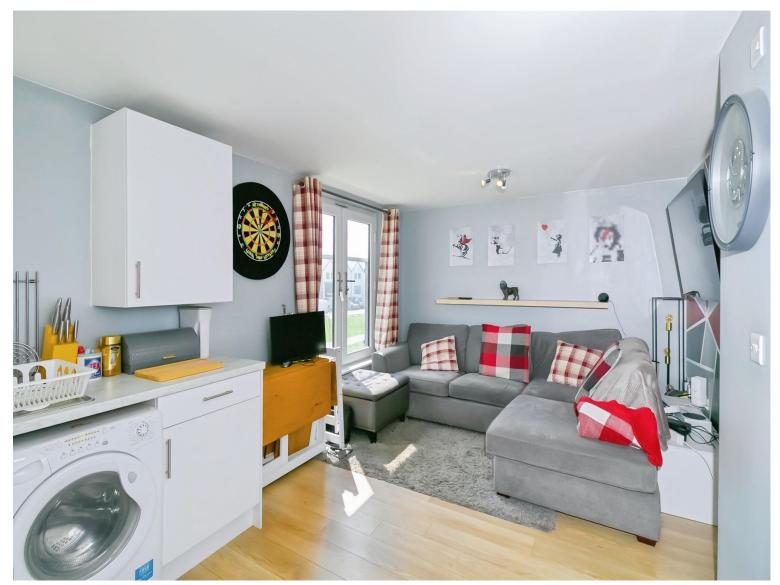

#### Kitchen/Living Room

18' 7"  $\mbox{max}$  x 10' 9"  $\mbox{max}$  (  $5.66\mbox{m}$   $\mbox{max}$  x  $3.28\mbox{m}$   $\mbox{max}$  )