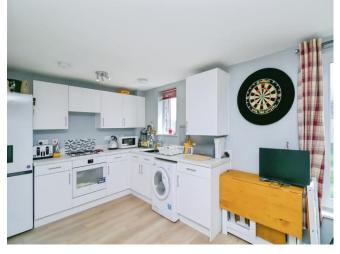

#### Kitchen/Living Room

18' 7"  $\mbox{max}$  x 10' 9"  $\mbox{max}$  (  $5.66\mbox{m}$   $\mbox{max}$  x  $3.28\mbox{m}$   $\mbox{max}$  )