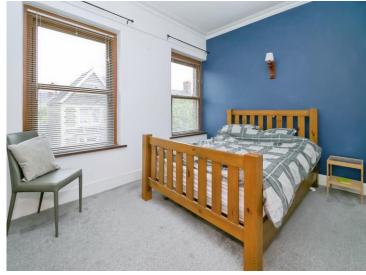

# Bedroom 1

14' 3" x 10' 2" max ( 4.34m x 3.10m max )

## Bedroom 2

 $12^{\prime}\,8^{\prime\prime}\,$  max x  $8^{\prime}\,\,4^{\prime\prime}\,$  max ( 3.86m max x 2.54m max )

# Bedroom 3

8' 1" max x 9' 4" max ( 2.46m max x 2.84m max )