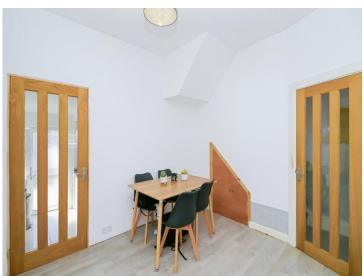

#### **Dining Room**

11' 9" plus cupboard x 9' 3" ( 3.58m plus cupboard x 2.82m )