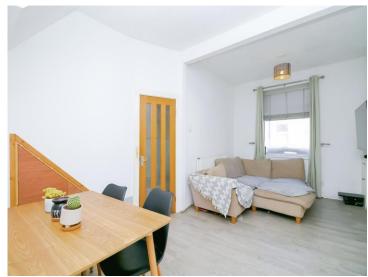

#### **Living Room**

10' 5" max x 8' 3" ( 3.17m max x 2.51m )

#### **Dining Room**

11' 9" plus cupboard x 9' 3" ( 3.58m plus cupboard x 2.82m )