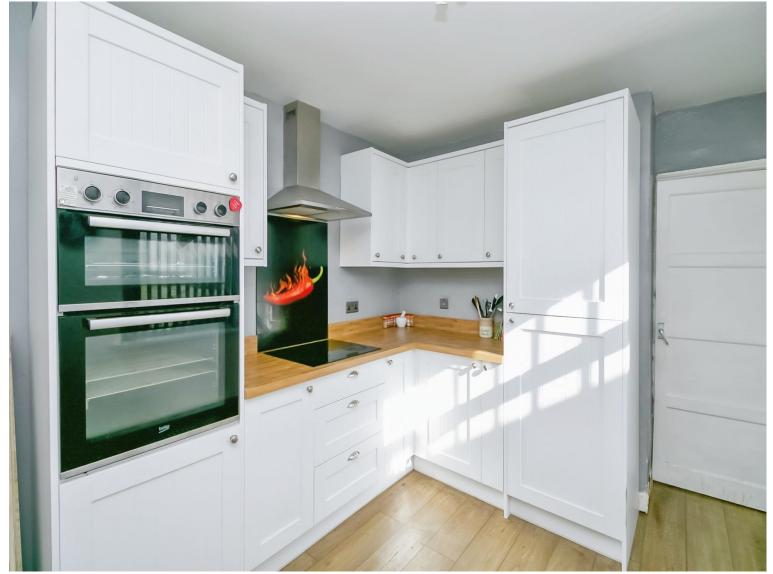

# Lombard Street, offers in excess of £200,000

- COUNCIL TAX BAND C
- THREE BEDROOMS
- 1ST FLOOR BATHROOM & DOWNSTAIRS WC
- UTILITY ROOM
- CLOSE TO LOCAL TRANSPORT LINKS
- CLOSE TO LOCAL AMENITIES
- EPC Rating: C









# About the property

THREE BEDROOMS - 1ST FLOOR BATHROOM & DOWNSTAIRS WC Close to local amenities; shops, supermarkets, parks, popular school catchment, easy access to link roads leading to M4 corridor, public transport routes.

# **Accommodation**

#### **Entrance Hall**

#### Lounge/Diner

23' 2" x 11' 1" ( 7.06m x 3.38m )

#### **Kitchen**

12' 9" x 9' 6" ( 3.89m x 2.90m )

#### **Utility Room**

5' 9" x 9' (1.75m x 2.74m)

#### Wc

#### Landing

#### Bedroom 1

14' 6" x 11' 6" ( 4.42m x 3.51m )









## Bedroom 2

11' x 9' 4" ( 3.35m x 2.84m )

## Bedroom 3

8' 7" x 6' 6" ( 2.62m x 1.98m )

## Bathroom

## Rear Garden



# **Floorplan**



This floor plan is for illustrative purposes only. It is not drawn to scale. Any measurements, floor areas (including any total floor area), o