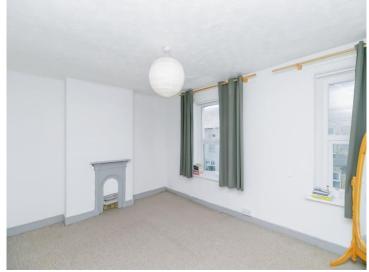

#### Bedroom 1

14' 6" x 11' 6" ( 4.42m x 3.51m )

## Bedroom 2

11' x 9' 4" ( 3.35m x 2.84m )

## Bedroom 3

8' 7" x 6' 6" ( 2.62m x 1.98m )