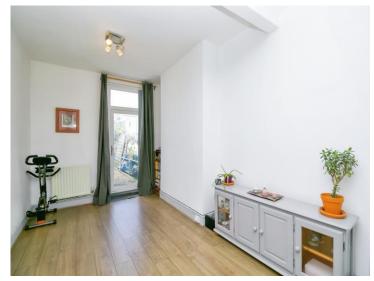

#### Lounge/Diner

23' 2" x 11' 1" ( 7.06m x 3.38m )

#### **Kitchen**

12' 9" x 9' 6" ( 3.89m x 2.90m )

#### **Utility Room**

5' 9" x 9' (1.75m x 2.74m)