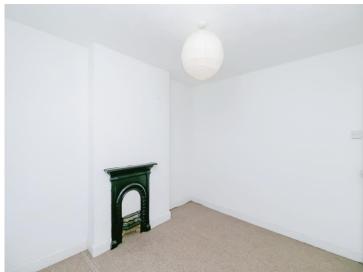

#### Bedroom 1

14' 6" x 11' 6" ( 4.42m x 3.51m )

## Bedroom 2

11' x 9' 4" ( 3.35m x 2.84m )

## Bedroom 3

8' 7" x 6' 6" ( 2.62m x 1.98m )