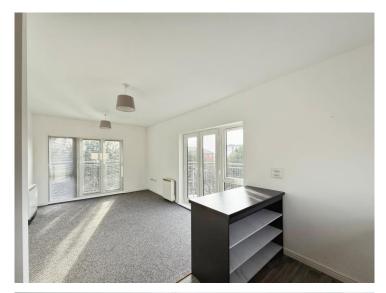

#### Open-Plan Lounge/Kitchen

22' 4" Max x 10' 7" Max ( 6.81m Max x 3.23m Max )

Newly renovated kitchen with breakfast bar and Bosch appliances. Washing machine and fridge freezer to remain. Balcony to side, juliette balcony to rear with acoustic secondary glazing.