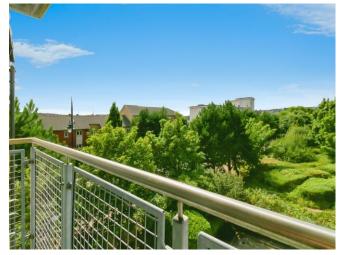

#### Open-Plan Lounge/Kitchen

22' 4" Max x 10' 7" Max ( 6.81m Max x 3.23m Max )

Newly renovated kitchen with breakfast bar and Bosch appliances. Washing machine and fridge freezer to remain. Balcony to side, juliette balcony to rear with acoustic secondary glazing.