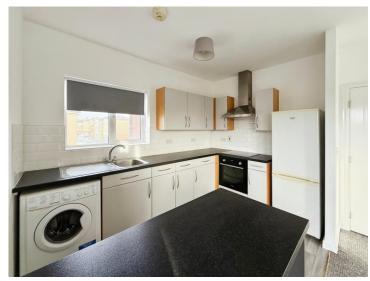

#### Open-Plan Lounge/Kitchen

22' 4" Max x 10' 7" Max ( 6.81m Max x 3.23m Max )

Newly renovated kitchen with breakfast bar and Bosch appliances. Washing machine and fridge freezer to remain. Balcony to side, juliette balcony to rear with acoustic secondary glazing.