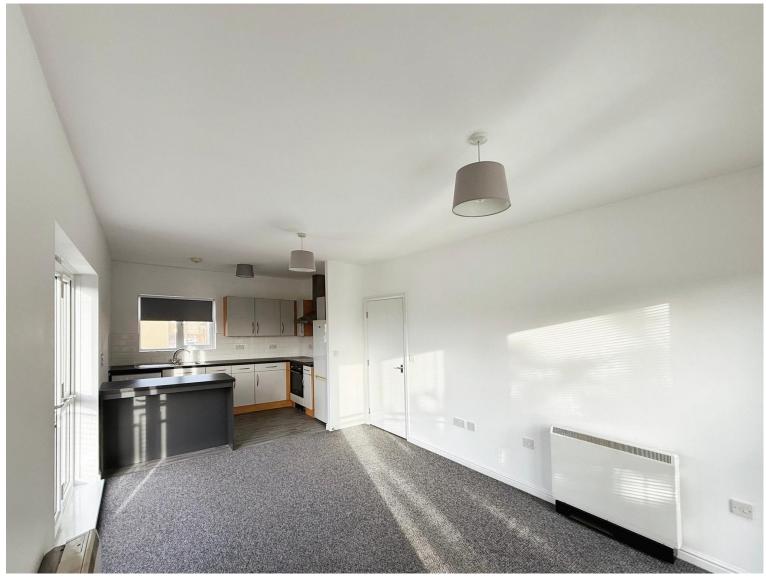

#### Open-Plan Lounge/Kitchen

22' 4" Max x 10' 7" Max ( 6.81m Max x 3.23m Max )

Newly renovated kitchen with breakfast bar and Bosch appliances. Washing machine and fridge freezer to remain. Balcony to side, juliette balcony to rear with acoustic secondary glazing.