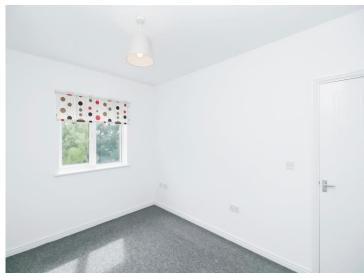

### **Bedroom Two**

9' 8" Max x 7' 6" Max ( 2.95m Max x 2.29m Max )

Carpet, window with acoustic secondary glazing.