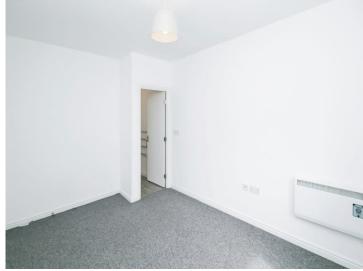

#### **Bedroom One**

13' 3" Max x 9' 5" Max ( 4.04m Max x 2.87m Max )

Carpet, window with acoustic secondary glazing.

#### **En-Suite**

Shower cubicle, w.c, sink.