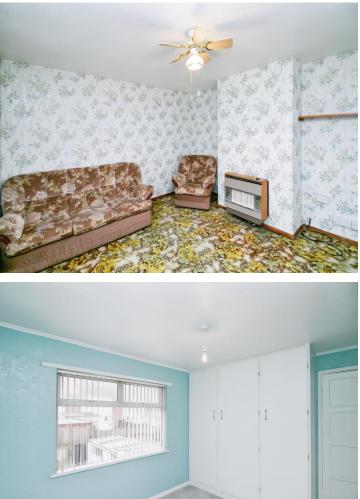

#### Lounge

12' 4" x 12' 1" ( 3.76m x 3.68m )

#### Bedroom 1

13' 6" x 12' 3" ( 4.11m x 3.73m )

( )

Bedroom 2

10' 1" x 13' 1" ( 3.07m x 3.99m )

Bedroom 3

8' 7" x 9' 7" ( 2.62m x 2.92m )

Bathroom