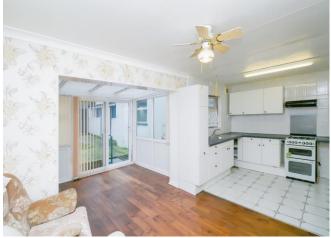

#### Kitchen

19' 3" x 9' 7" ( 5.87m x 2.92m )

#### Conservatory

6' 8" x 9' 6" ( 2.03m x 2.90m )