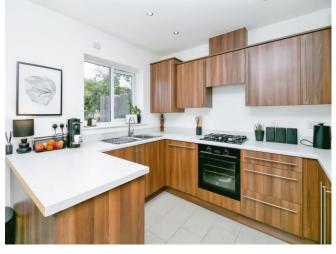

## **Kitchen**

15' 3" x 9' 5" ( 4.65m x 2.87m )

Fridge/freezer, tiled floor, oven and hob, fitted cupboards and worktops, french doors to rear.