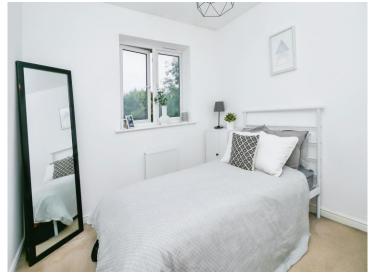

## Bedroom 2

9' 11" x 8' 7" ( 3.02m x 2.62m )

Carpet, window.

# Bedroom 3

9' 1" x 6' 2" ( 2.77m x 1.88m )

Window, carpet.