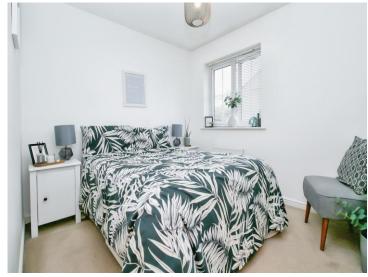

# Bedroom 1

11' 7" x 10' 9" +wardrobes ( 3.53m x 3.28m +wardrobes )

fitted wardrobes, window to front, carpet.