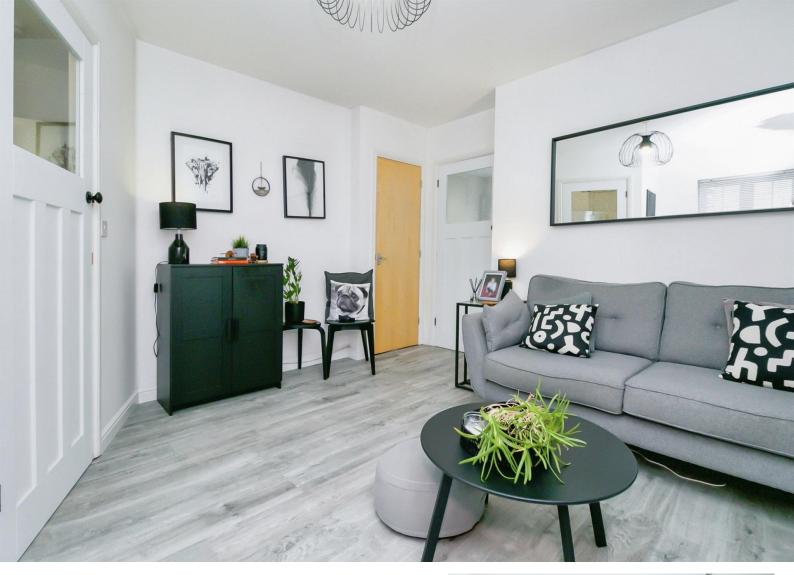

# Lounge

14' 9" x 12' 2" ( 4.50m x 3.71m )

fireplace, storage cupboard, laminate wood flooring.