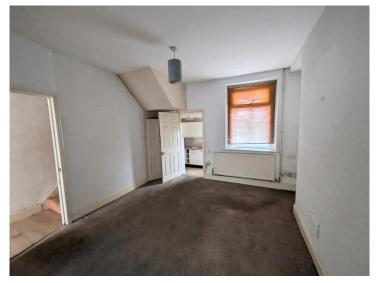

#### Bedroom 1

14' 9" max x 11' 9" max ( 4.50m max x 3.58m max )

## **Bedroom 2**

11' 9" max x 9' 1" max ( 3.58m max x 2.77m max )