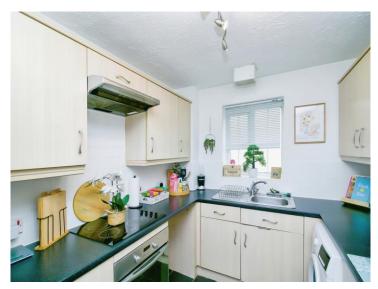

#### **Kitchen**

8' 6" x 10' 5" ( 2.59m x 3.17m )

Fitted cupboards with complimentary worktops, window, fitted oven with hob and cooker hood, space for appliances.