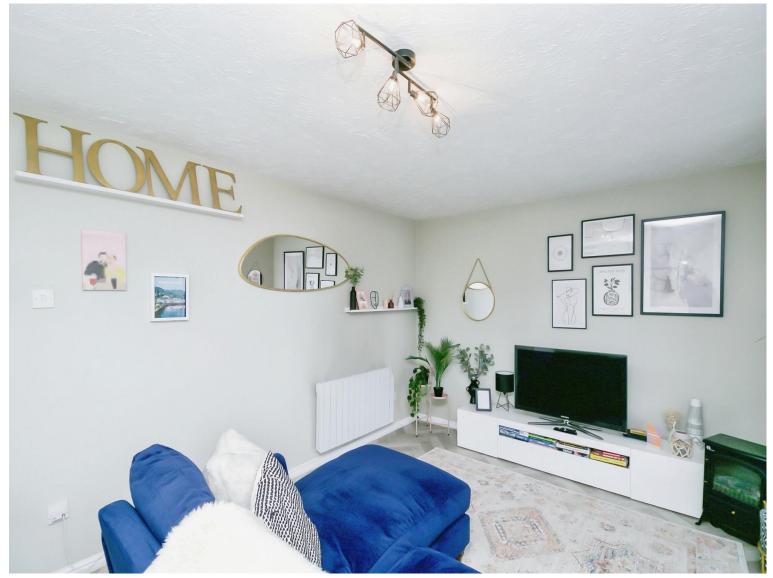

### Lounge

10' 7" x 17' 3" ( 3.23m x 5.26m )

Fitted blinds, window to front, French doors with Juliet balcony, laminate wood effect herringbone floor.