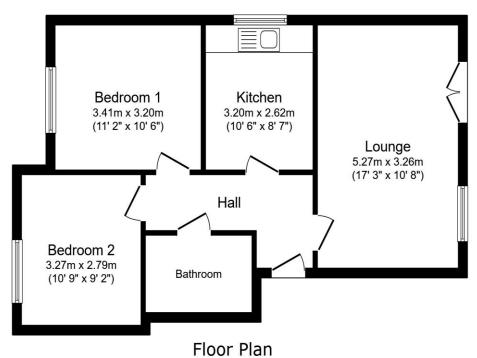

## **Floorplan**

Floor area 57.2 m<sup>2</sup> (616 sq.ft.)

TOTAL: 57.2 m<sup>2</sup> (616 sq.ft.)

This floor plan is for illustrative purposes only. It is not drawn to scale. Any measurements, floor areas (including any total floor area), openings and orientations are approximate. No details are guaranteed, they cannot be relied upon for any purpose and do not form any part of any agreement. No liability is taken for any error, omission or misstatement. A party must rely upon its own inspection(s). Powered by www.Propertybox.io