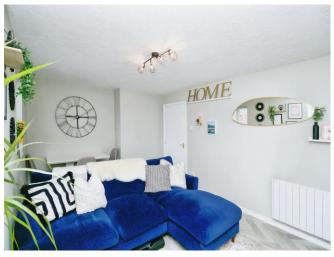

### Lounge

10' 7" x 17' 3" ( 3.23m x 5.26m )

Fitted blinds, window to front, French doors with Juliet balcony, laminate wood effect herringbone floor.