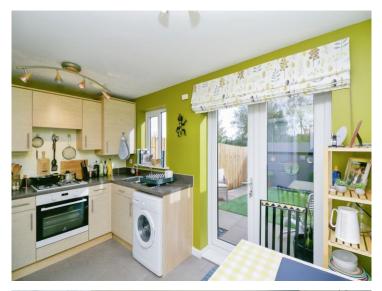

## **Kitchen**

12' 5" max x 7' 9" max ( 3.78m max x 2.36m max )

Window to rear, tiled floor, fitted oven hob and cooker hood, fitted cupboard with complimentary worktops, space for appliances, French doors leading to rear garden.