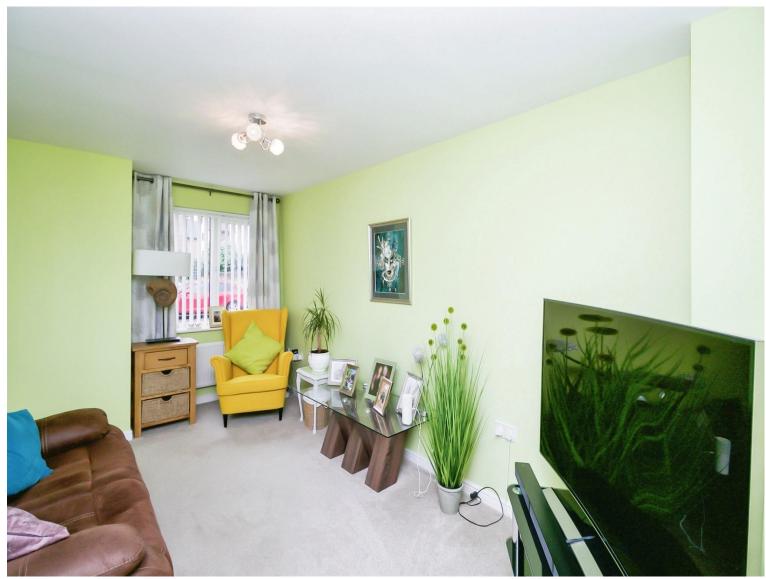

# Lounge

15' 4" max x 9' 4" max ( 4.67m max x 2.84m max )

Window to front, fitted carpet.