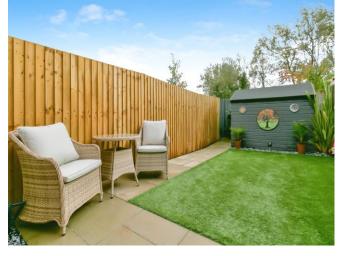

# Harbour Walk, offers in excess of £230,000.

- Council Tax Band C
- SOUTH FACING REAR GARDEN
- 2 DOUBLE BEDROOMS
- ALLOCATED PARKING TO FRONT
- CLOSE TO BEACHES, THE GOOD SHEDS, TRAIN STATION, SUPERMARKETS
- EPC Rating: B









# About the property

Close to local amenities; The Goodsheds development, Barry Island, parks, shops, supermarkets, popular school catchment, train station, bus routes, easy access to link roads leading to M4 corridor. \*Waterfront Location\* Call 01446 733224\*

# **Accommodation**

## **Entrance Hall**

## Cloakroom

W.C, sink.

# Lounge

15' 4" max x 9' 4" max ( 4.67m max x 2.84m max )

Window to front, fitted carpet.

## **Kitchen**

12' 5" max x 7' 9" max ( 3.78m max x 2.36m max )

Window to rear, tiled floor, fitted oven hob and cooker hood, fitted cupboard with complimentary worktops, space for appliances, French doors leading to rear garden.

#### **Bedroom One**

12' 5" max x 8' 3" max ( 3.78m max x 2.51m max )









Fitted wardrobes, carpet, window.

# **Bedroom Two**