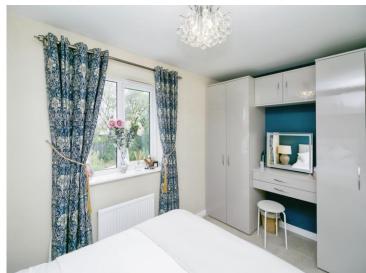

#### **Bedroom One**

12' 5" max x 8' 3" max ( 3.78m max x 2.51m max )

Fitted wardrobes, carpet, window.

# **Bedroom Two**

 $12' 7" \max x 8' 6" \max (3.84m \max x 2.59m \max)$ 

Storage cupboard, carpet, window.