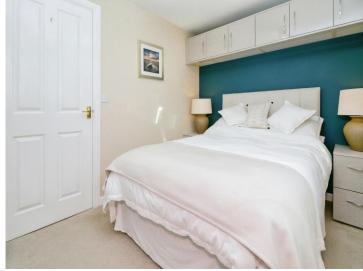

#### **Bedroom One**

12' 5" max x 8' 3" max ( 3.78m max x 2.51m max )

Fitted wardrobes, carpet, window.

# **Bedroom Two**

 $12' 7" \max x 8' 6" \max (3.84m \max x 2.59m \max)$ 

Storage cupboard, carpet, window.