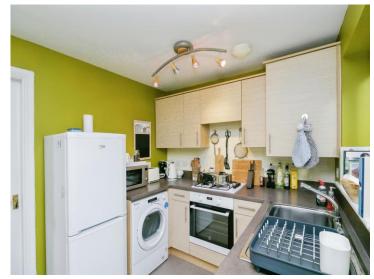

## **Kitchen**

12' 5" max x 7' 9" max ( 3.78m max x 2.36m max )

Window to rear, tiled floor, fitted oven hob and cooker hood, fitted cupboard with complimentary worktops, space for appliances, French doors leading to rear garden.