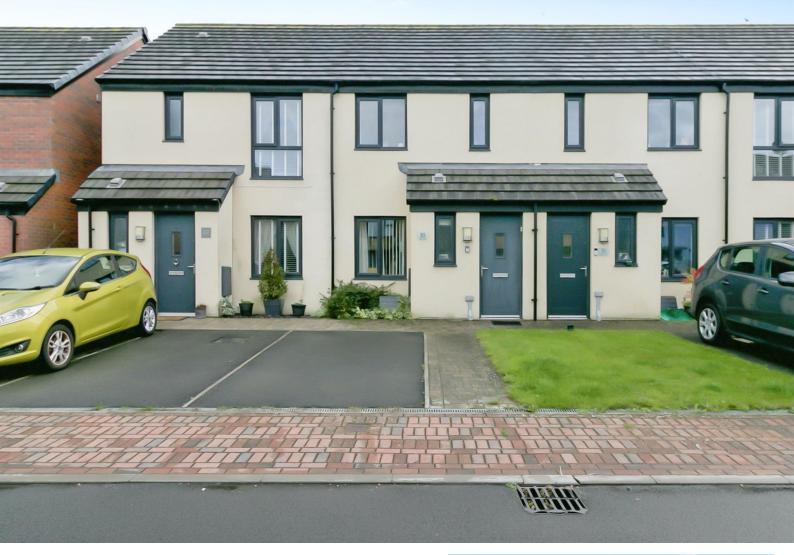

# Harbour Walk, offers in excess of £230,000.

- Council Tax Band C
- SOUTH FACING REAR GARDEN
- 2 DOUBLE BEDROOMS
- ALLOCATED PARKING TO FRONT
- CLOSE TO BEACHES, THE GOOD SHEDS, TRAIN STATION, SUPERMARKETS
- EPC Rating: B

# About the property

Close to local amenities; The Goodsheds development, Barry Island, parks, shops, supermarkets, popular school catchment, train station, bus routes, easy access to link roads leading to M4 corridor. \*Waterfront Location\* Call 01446 733224\*

# Front Garden

Parking to front.