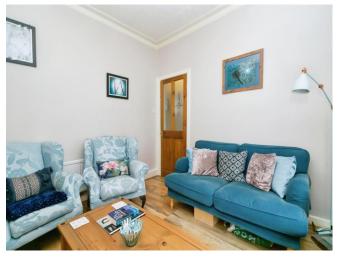

#### **Reception Room**

12' x 12' (3.66m x 3.66m)

Feature fireplace with log burner, window to rear.

2 windows to front, carpet.