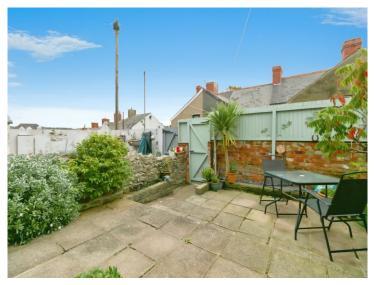

#### Kitchen/ Diner

15' 8" x 9' 1" ( 4.78m x 2.77m )

Fitted cupboards and complientary worktops, space for appliances, window to side and rear, UPVC door to rear garden.