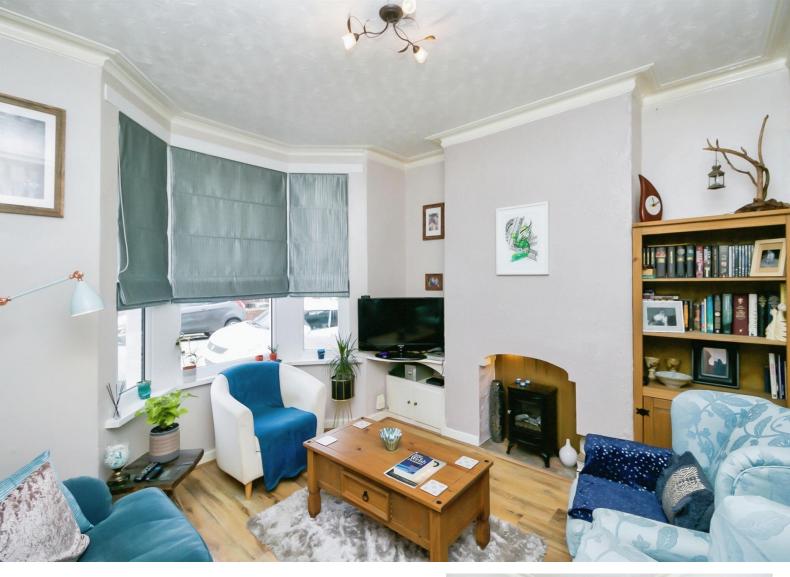

#### **Living Room**

12' x 11' ( 3.66m x 3.35m )

bay window to front, wood floor, electric fireplace.