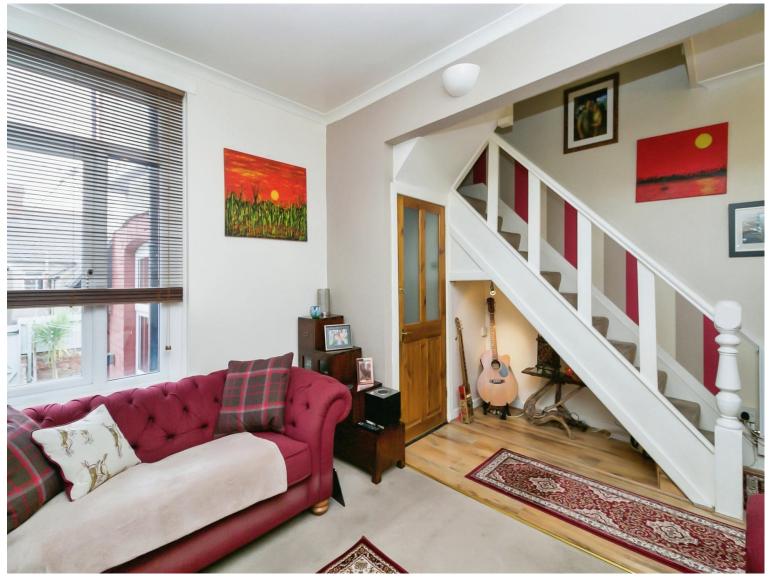

# Tydfil Street, ##Invalid offers over £180,000

- COUNCIL TAX C
- POPULAR SCHOOL CATCHMENT
- CLOSE PROXIMITY TO TRANSPORT LINKS
- 2 DOUBLE BEDROOMS & HOME OFFICE/DRESSING ROOM
- CLOSE TO SHOPS
- EPC Rating: D









# About the property

CLOSE TO LOCAL AMENITIES AND TRANSPORT LINKS. Close to local amenities; shops, parks, popular school catchment, easy access to link roads leading to M4 corridor, public trasport routes.

## Accommodation

#### **Entrance Hall**

#### **Living Room**

12' x 11' ( 3.66m x 3.35m )

bay window to front, wood floor, electric fireplace.

#### **Reception Room**

12' x 12' (3.66m x 3.66m)

Feature fireplace with log burner, window to rear.









2 windows to front, carpet.

#### Kitchen/ Diner

15' 8" x 9' 1" ( 4.78m x 2.77m )

Fitted cupboards and complientary worktops, space for appliances, window to side and rear, UPVC door to rear garden.

#### Landing

Fitted carpet, storage cupboard.

#### Bedroom 1

10' 1" 15 x 7' (3.07m 15 x 2.13m)

#### Bedroom 2

12' x 9' (3.6