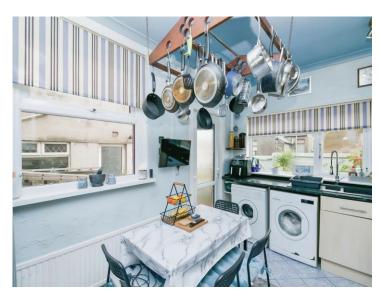

#### Kitchen/ Diner

15' 8" x 9' 1" ( 4.78m x 2.77m )

Fitted cupboards and complientary worktops, space for appliances, window to side and rear, UPVC door to rear garden.