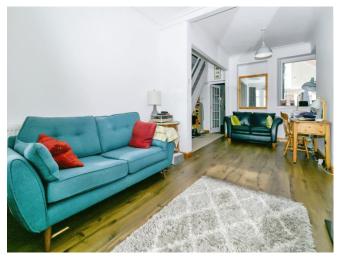

#### Lounge

25' 5" max x 14' 9" max ( 7.75m max x 4.50m max )

bay window, wood laminate flooring, feature fireplace