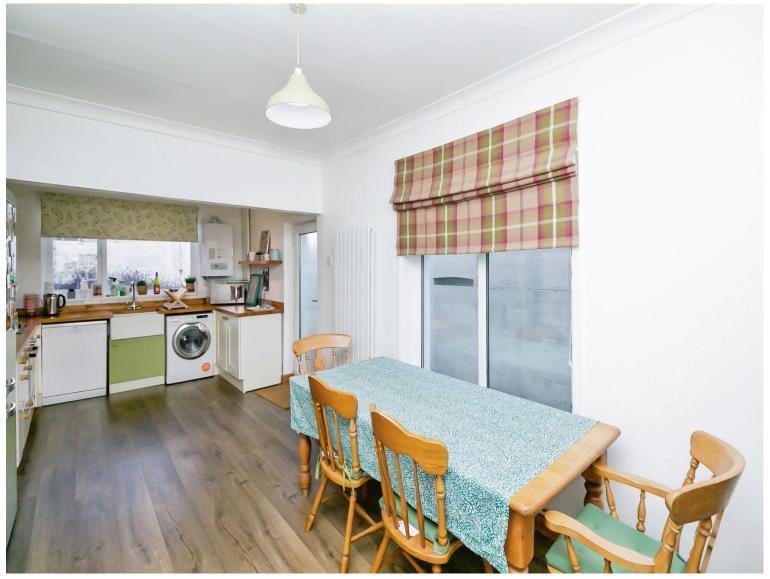

#### Kitchen/Dining Room

23' 3" max x 10' 5" max ( 7.09m max x 3.17m max )

Fitted cupboards and worktops, inset sink, fitted oven & hob, boiler, space for fridge freezer, window to rear and side.