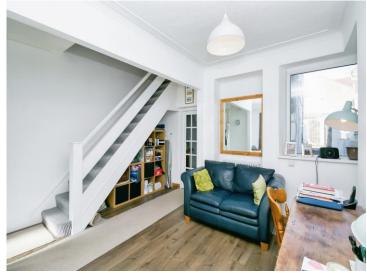

#### Lounge

25' 5" max x 14' 9" max ( 7.75m max x 4.50m max )

bay window, wood laminate flooring, feature fireplace