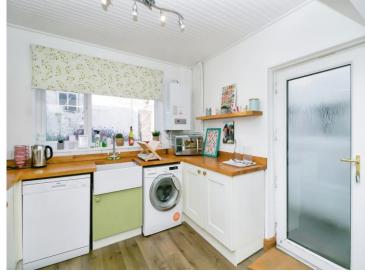

#### Kitchen/Dining Room

23' 3" max x 10' 5" max ( 7.09m max x 3.17m max )

Fitted cupboards and worktops, inset sink, fitted oven & hob, boiler, space for fridge freezer, window to rear and side.