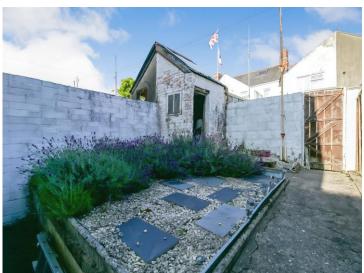

CAL AMENITIES
- EPC Rating: D









# About the property

WELL PRESENTED 3 BEDROOM HOME - IDEAL FIRST TIME BUY - CLOSE TO BARRY DOCKS TRAIN STATION. Comprising of hallway, lounge, kitchen/dining room, 3 bedrooms, upstairs bathroom, W.C, enclosed rear garden.

# Accommodation

#### Lounge

25' 5" max x 14' 9" max ( 7.75m max x 4.50m max )

bay window, wood laminate flooring, feature fireplace

#### Kitchen/Dining Room

23' 3" max x 10' 5" max ( 7.09m max x 3.17m max )

Fitted cupboards and worktops, inset sink, fitted oven & hob, boiler, space for fridge freezer, window to rear and side.

#### Bedroom 1

15' 3" max x 10' 2" max ( 4.65m max x 3.10m max ) window to front, carpet.

#### **Bedroom 2**

10' 3" max x 13' 8" max ( 3.12m max x 4.17m max ) window to side and rear, carpet.









## Bedroom 3

10' 9" max x 9' 2" max ( 3.28m max x 2.79m max )

new window to rear, fitted cupboard, carpet.

#### **Bathroom**

large bath, separate shower, sink, window.

## W.C

## Front Garden

courtyard to front.

#### Rear Garden

rear lane access, out house, concrete & stone areas.



# **Floorplan**



This floor plan is for illustrative purposes only. It is not drawn to scale. Any measurements, floor areas (including any total floor area), openings and orientation are approximate. No details are guaranteed, they cannot be relied upon for any purpose and they do not form part of any agreement. No liability is taken for any error, omission or misstatement. A party must rely upon its own inspection(s). Powered by www.focalagent.com

# **Important Information**



Peter Alan Limited