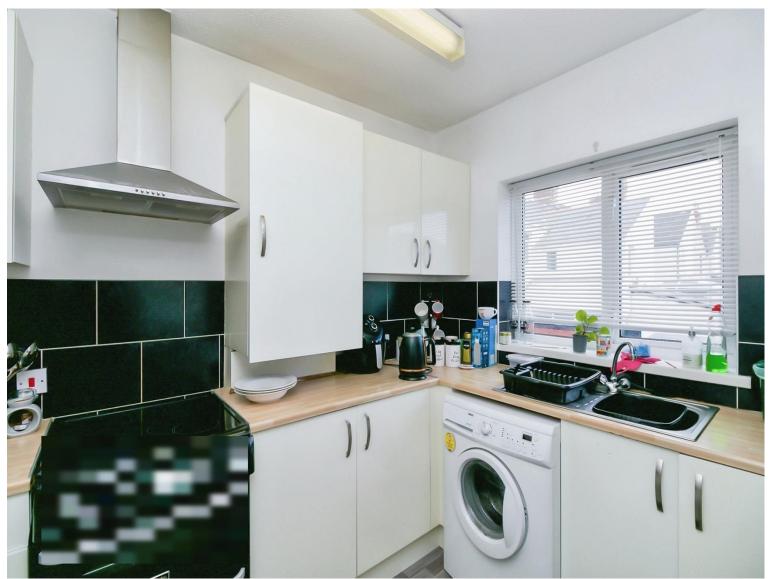

### **Kitchen**

11' x 6' 9" ( 3.35m x 2.06m )

Matching wall and base units, sink, drain, mixer tap, space for cooker, space for utilities, power points, radiator, vinyl floor, window to front. Cupboard concealing boiler,