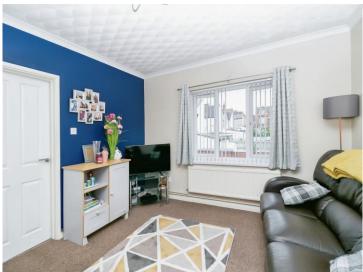

### Lounge

14' 7" x 12' (4.45m x 3.66m)

TV point, power points, radiator, carpet, window to front.