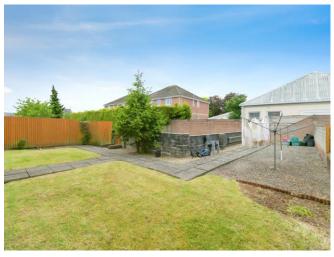

# Lombard Grange £140,000

- 2 DOUBLE BEDROOMS
- SPACIOUS LIVING AREAS
- TOWN CENTRE LOCATION
- COUNCIL TAX BAND B
- COMMUNAL GARDEN
- EPC Rating: C









# **About the property**

IDEAL INVESTOR / FIRST TIME BUYER. Close to local amenities; shops, parks, popular school catchment, public transport routes, easy access to link roads leading to M4 corridor. Two bedroom first floor flat situated in Barry Town Centre. Parking to rear. \*CALL 01446 733224\*

## **Accommodation**

### Lounge

14' 7" x 12' (4.45m x 3.66m)

TV point, power points, radiator, carpet, window to front.

### **Kitchen**

11' x 6' 9" ( 3.35m x 2.06m )

Matching wall and base units, sink, drain, mixer tap, space for cooker, space for utilities, power points, radiator, vinyl floor, window to front. Cupboard concealing boiler,

### Hallway

Carpet, radiator, power points, fitted cupboard

#### Bedroom 1

10' 5" + wardrobes x 9' 1" ( 3.17m + wardrobes x 2.77m )

Fitted