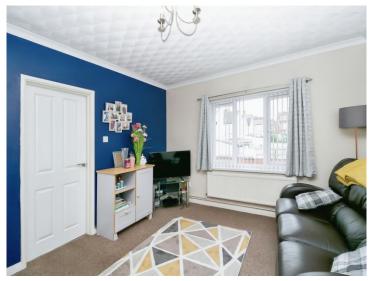

### Lounge

14' 7" x 12' (4.45m x 3.66m)

TV point, power points, radiator, carpet, window to front.