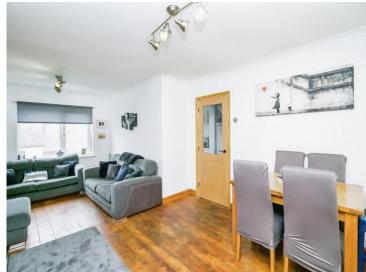

#### **Living/Dining Room**

21' 4'' max x 12' 8'' max ( 6.50m max x 3.86m max )