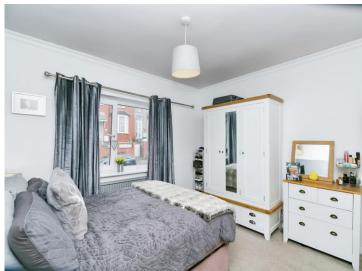

#### **Bedroom One**

 $12' 1'' \max x 9' 7'' \max (3.68m \max x 2.92m \max)$ 

### **Bedroom Two**

11' 4" max x 10' 11" max ( 3.45m max x 3.33m max )