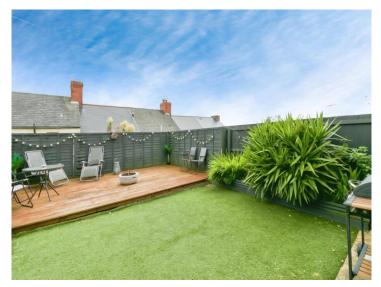

### To The Rear

Landscaped and enclosed rear garden. Access to basement storage area.