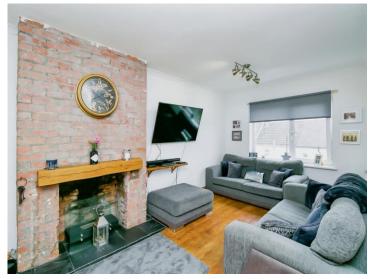

#### **Living/Dining Room**

21' 4'' max x 12' 8'' max ( 6.50m max x 3.86m max )