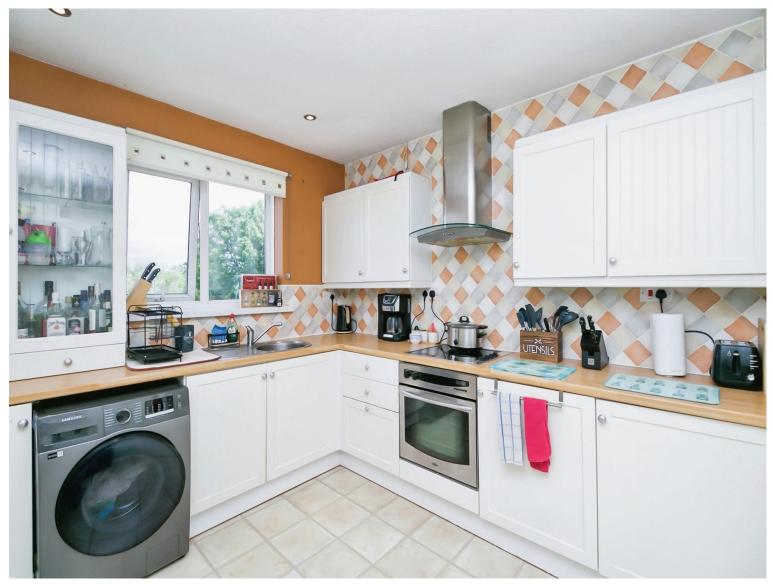

#### **Kitchen**

12' 9" x 9' 4" ( 3.89m x 2.84m )

Matching wall and base units, space for utilities, integrated fridge. All electric.