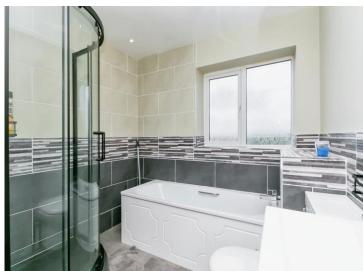

### **Bathroom**

10' 11" x 7' 10" ( 3.33m x 2.39m )

Comprising W.C., wash hand basin, bath and separate shower. Tiled areas, window to front.