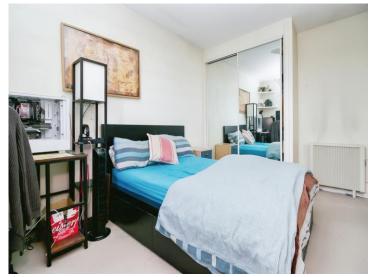

#### **Bedroom One**

15' max x 13' 5" max ( 4.57m max x 4.09m max )

Carpeted flooring, power points, radiator, window to front.

### **Bedroom Two**

11' 3" x 7' 11" ( 3.43m x 2.41m )

Carpeted flooring, power points, radiator, window to front.