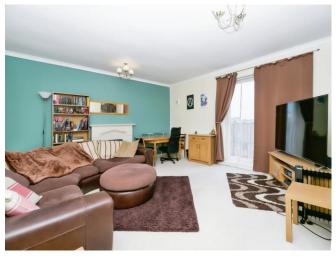

#### Lounge

15' 5" x 15' 5" ( 4.70m x 4.70m )

TV point, power points, radiator, carpeted flooring, access to balcony.