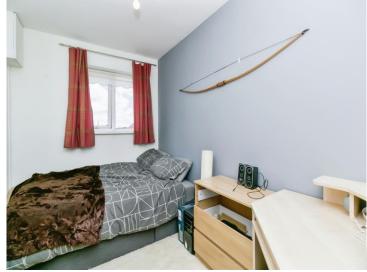

#### **Bedroom One**

15' max x 13' 5" max ( 4.57m max x 4.09m max )

Carpeted flooring, power points, radiator, window to front.

### **Bedroom Two**

11' 3" x 7' 11" ( 3.43m x 2.41m )

Carpeted flooring, power points, radiator, window to front.