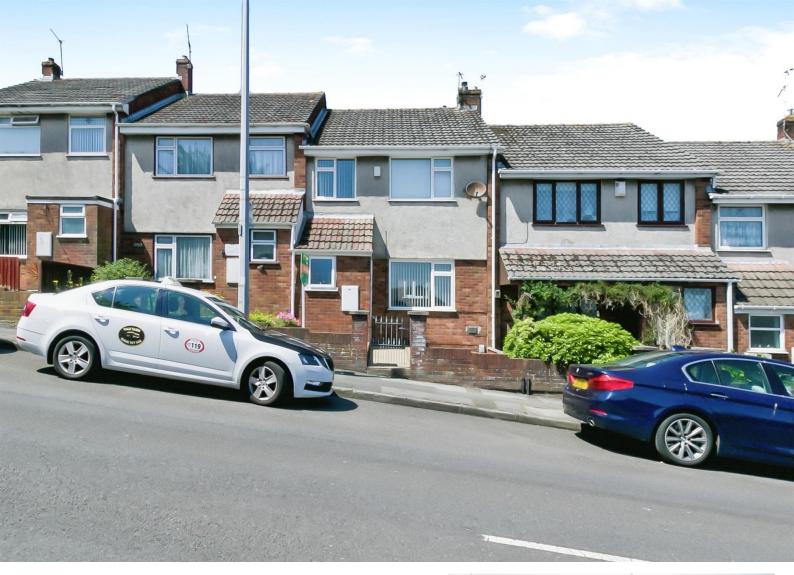

# Holton Road £220,000

- GARAGE TO REAR & HARD STAND FOR PARKING
- SPACIOUS LIVING AREAS
- CLOSE TO TOWN CENTRE SHOPS
- Council Tax Band C
- POPULAR SCHOOL CATCHMENT
- EPC Rating: C

## About the property

GARAGE TO REAR & HARD STAND FOR PARKING - Situated on the outskirts of Barry Town Centre. Easy access to link roads leading to M4 corridor, public transport routes, parks, shops, popular school catchment. Please call 01446 733224 to arrange your viewing.

### To The Front

Front garden.

### To The Rear

GARAGE AND HARD STAND FOR PARKING. Enclosed rear garden.