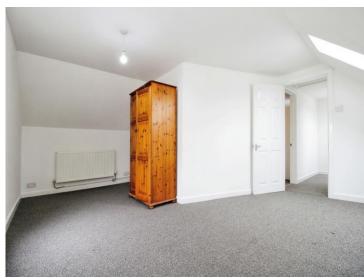

#### Kitchen

11' 11" x 10' 1" ( 3.63m x 3.07m )

**Bedroom One** 16' 7" x 14' ( 5.05m x 4.27m )

**Bedroom Two** 15' 11" x 10' 4" ( 4.85m x 3.15m )