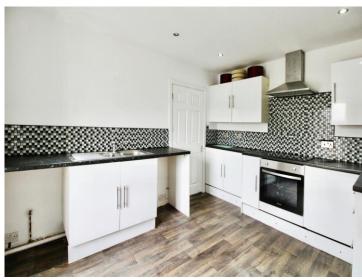

#### Kitchen

11' 11" x 10' 1" ( 3.63m x 3.07m )

**Bedroom One** 16' 7" x 14' ( 5.05m x 4.27m )

**Bedroom Two** 15' 11" x 10' 4" ( 4.85m x 3.15m )