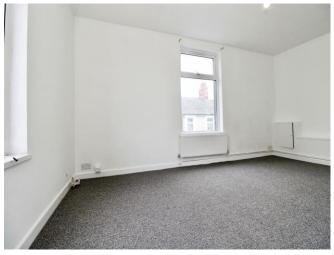

#### Kitchen

11' 11" x 10' 1" ( 3.63m x 3.07m )

**Bedroom One** 16' 7" x 14' ( 5.05m x 4.27m )

**Bedroom Two** 15' 11" x 10' 4" ( 4.85m x 3.15m )