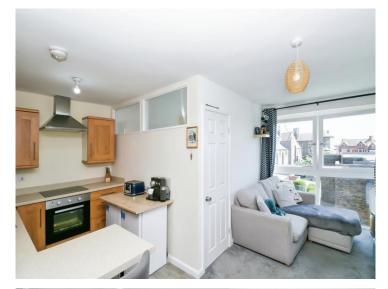

## Accommodation

**Entrance Hallway** 

**Living Room/Kitchen** 12' 6" x 15' 9" ( 3.81m x 4.80m )

**Bedroom** 

8' 9" x 8' (2.67m x 2.44m)

**Bathroom** 