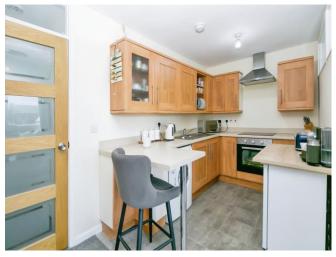

## Accommodation

**Entrance Hallway** 

**Living Room/Kitchen** 12' 6" x 15' 9" ( 3.81m x 4.80m )

**Bedroom** 

8' 9" x 8' (2.67m x 2.44m)

**Bathroom** 