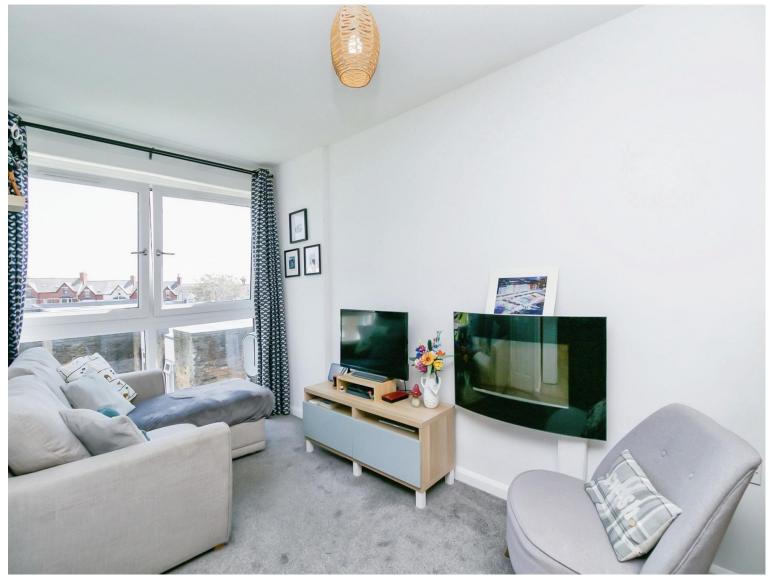

## Accommodation

**Entrance Hallway** 

**Living Room/Kitchen** 12' 6" x 15' 9" ( 3.81m x 4.80m )

**Bedroom** 

8' 9" x 8' (2.67m x 2.44m)

**Bathroom** 