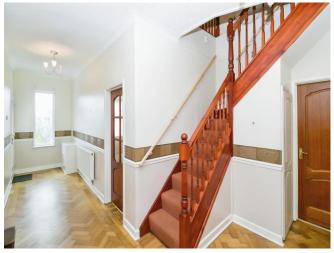

## **Accommodation**

#### **Entrance Hall**

**Lounge** 17' 1"  $\max x$  14' 4"  $\max$  ( 5.21m  $\max x$  4.37m  $\max$  )

**Reception Room** 15' x 10' 9" ( 4.57m x 3.28m )

**Kitchen / Breakfast** 18' 6" x 9' 9" ( 5.64m x 2.97m )