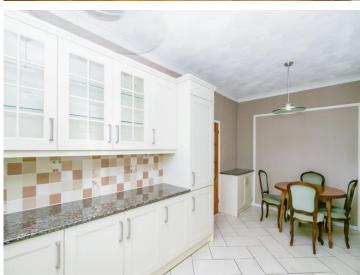

#### **Entrance Hall**

**Lounge** 17' 1"  $\max x$  14' 4"  $\max$  ( 5.21m  $\max x$  4.37m  $\max$  )

**Reception Room** 15' x 10' 9" ( 4.57m x 3.28m )

**Kitchen / Breakfast** 18' 6" x 9' 9" ( 5.64m x 2.97m )