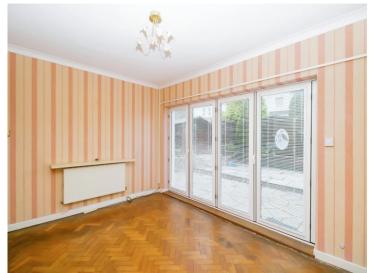

#### **Entrance Hall**

**Lounge** 17' 1"  $\max x$  14' 4"  $\max$  ( 5.21m  $\max x$  4.37m  $\max$  )

**Reception Room** 15' x 10' 9" ( 4.57m x 3.28m )

**Kitchen / Breakfast** 18' 6" x 9' 9" ( 5.64m x 2.97m )