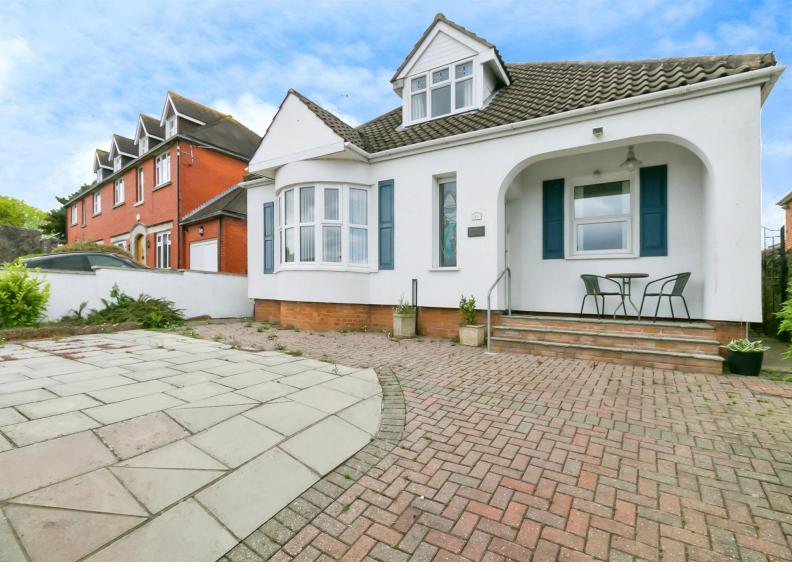

# Park Road, ##Invalid £430,000

- Council Tax Band F
- NO CHAIN
- OFF ROAD PARKING
- VIEWS ACROSS BRISTOL CHANNEL
- DETACHED DORMA BUNGALOW
- EPC Rating: E

# About the property

In close proximity a Romilly Park awarded the coveted National Green Flag Award with it's tennis courts, a bowling green, extensive open areas, flower beds and woodland. Also close by is The Knap gardens and Porthkerry Park.