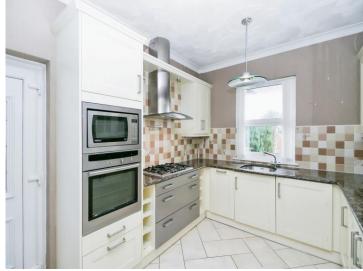

#### **Entrance Hall**

**Lounge** 17' 1"  $\max x$  14' 4"  $\max$  ( 5.21m  $\max x$  4.37m  $\max$  )

**Reception Room** 15' x 10' 9" ( 4.57m x 3.28m )

**Kitchen / Breakfast** 18' 6" x 9' 9" ( 5.64m x 2.97m )