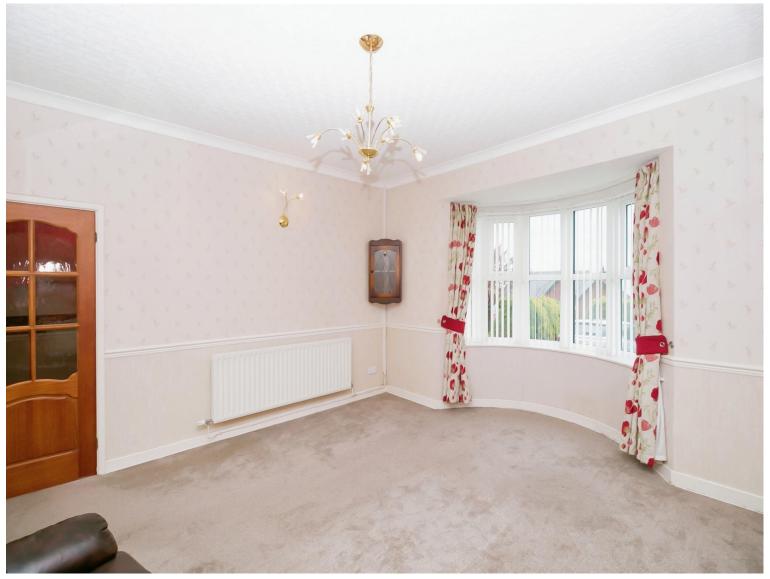

#### **Entrance Hall**

**Lounge** 17' 1"  $\max x$  14' 4"  $\max$  ( 5.21m  $\max x$  4.37m  $\max$  )

**Reception Room** 15' x 10' 9" ( 4.57m x 3.28m )

**Kitchen / Breakfast** 18' 6" x 9' 9" ( 5.64m x 2.97m )