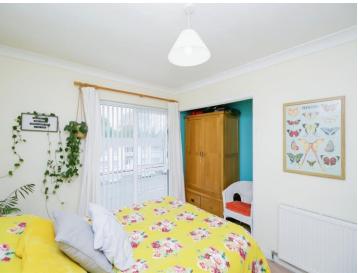

### Bedroom 1

12' 7" max x 12' 2" max ( 3.84m max x 3.71m max )

### Bedroom 2

9' 2" max x 7' 9" max ( 2.79m max x 2.36m max )