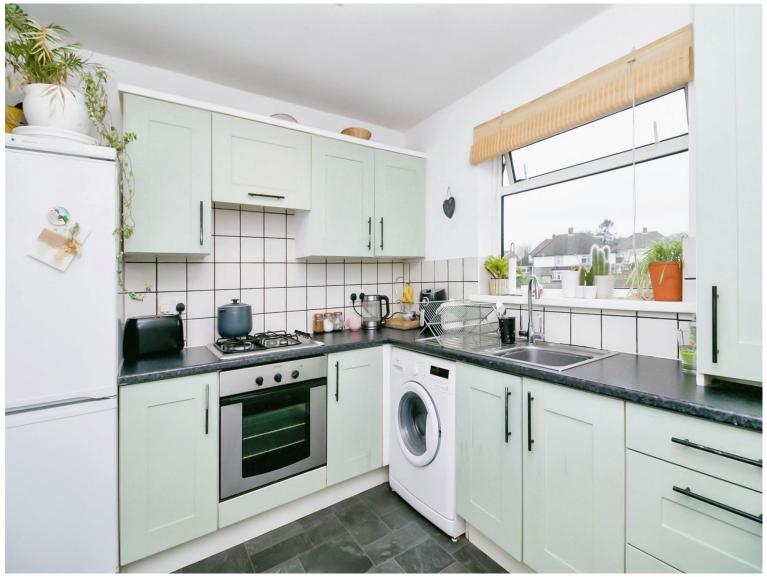

# Howard Court £165,000

- PRIVATE GARAGE
- 2 DOUBLE BEDROOMS
- WEST END
- Council Tax Band C
- TOP FLOOR
- EPC Rating: D







01446 733224 barry@peteralan.co.uk



# About the property

CLOSE TO PORTHKERRY PARK & ROMILLY PARK -GARAGE INCLUDED - TOP FLOOR - Comprising of communal entrance, Inner hallway, open plan living/ dining room, spacious kitchen/ diner, 2 double bedrooms, W.C., bathroom, private garage, communal parking.

## Accommodation

**Communal Entrance** 

**Entrance Hallway** 

Cloakroom

Lounge/Dining Area

16' 9" max x 15' 1" max ( 5.11m max x 4.60m max )

#### Kitchen

8' 10" x 8' 8" ( 2.69m x 2.64m )









### Bedroom 1

12' 7" max x 12' 2" max ( 3.84m max x 3.71m max )

### Bedroom 2

9' 2" max x 7' 9" max ( 2.79m max x 2.36m max )

#### Bathroom

Outside

### 01446 733224 barry@peteralan.co.uk



## Floorplan



This floor plan is for illustrative purposes only. It is not drawn to scale. Any measurements, floor areas (includin