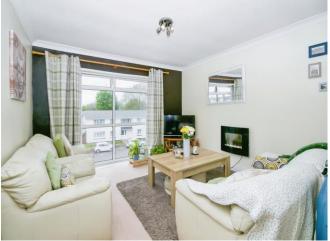

## Accommodation

**Communal Entrance** 

**Entrance Hallway** 

Cloakroom

Lounge/Dining Area

16' 9" max x 15' 1" max ( 5.11m max x 4.60m max )