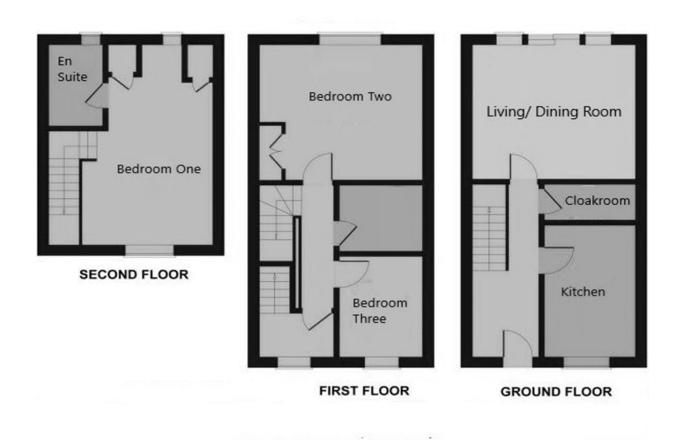

RKETS, THE GOOD SHEDS. Beaches, coastal path walks, supermarkets, restaurants, The Good Sheds, easy access to link roads leading to M4 corridor, public transport routes, popular school catchment.

## Accommodation

#### Front - Parking

2 allocated parking spaces. \*Outside no.80\*

#### Hallway

#### Kitchen

12' 4" max x 8' 9" max ( 3.76m max x 2.67m max )

#### Cloakroom

#### Living/ Dining Room

13' 11" max x 12' 7" max ( 4.24m max x 3.84m max )





**First Floor Landing** 

Bedroom Two

13' 11" x 12' 8" ( 4.24m x 3.86m )

Bedroom Three

9' 7" x 7' 1" ( 2.92m x 2.16m )

Bathroom





### Lobby Stairs leading to 2nd floor.

Ũ

Bedroom One

18' 9" max x 14' max ( 5.71m max x 4.27m max )

En Suite

To The Rear

Enclosed rear garden.

01446 733224 barry@peteralan.co.uk



### Floorplan



### **Important Information**

Note while we endeavour to make our sales details accurate and reliable, if there is any point which is of particular interest to you, please contact the office and we will be pleased to confirm the position for you. We have not personally tested any apparatus, equipment, fixtures, fittings or services and cannot verify they are in working order or fit for their purposes. Nothing in these particulars is intended to indicate that carpets or curtains, furnishings or fittings, electrical goods (whether wired or not). Gas fires or light fitments or any other fixtures not expressly included form part of the property offered for sale. This computer generated Floorplan, if applicable, is intended as a general guide to the layout and design of the property. It is n