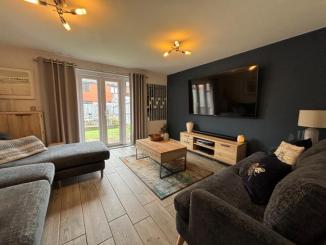

#### Living/ Dining Room

13' 11" max x 12' 7" max ( 4.24m max x 3.84m max )

**First Floor Landing** 

Bedroom Two

13' 11" x 12' 8" ( 4.24m x 3.86m )

Bedroom Three

9' 7" x 7' 1" ( 2.92m x 2.16m )

Bathroom