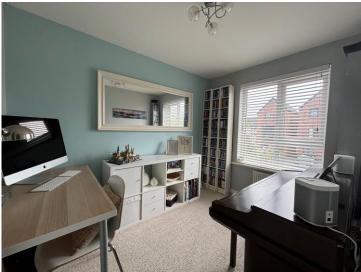

#### Living/ Dining Room

13' 11" max x 12' 7" max ( 4.24m max x 3.84m max )

**First Floor Landing** 

Bedroom Two

13' 11" x 12' 8" ( 4.24m x 3.86m )

Bedroom Three

9' 7" x 7' 1" ( 2.92m x 2.16m )

Bathroom