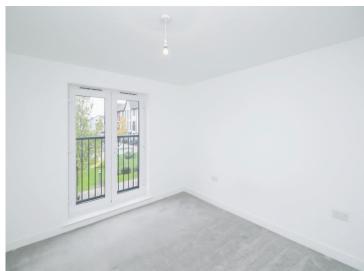

#### **Bedroom**

 $12' 1" \max x 11' 1" \max ( 3.68m \max x 3.38m \max )$ 

Fitted carpet, power points, radiator, window to side.