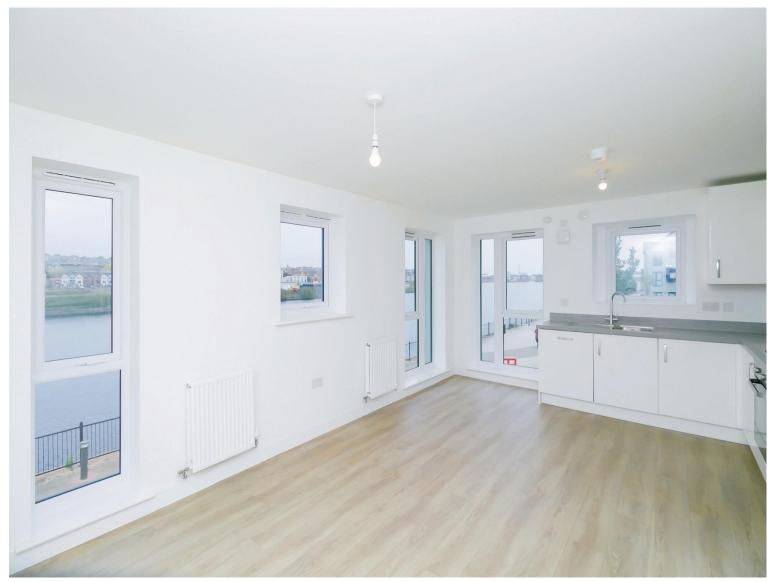

#### **Property Information**

The property is very light and airy and consists of an open plan kitchen and living room complete with an integrated fridge/freezer, dish washer and washer dryer, good sized bedroom, two storage cupboards and bathroom with a quality shower. The property comes with one allocated parking space, is situated right at the heart of Barry Waterfront with a short walk to the beach, local shops and Barry Island train station.

#### Open Plan Living/Kitchen/Diner

25' 7" max x 13' 1" max ( 7.80m max x 3.99m max )

WATER VIEWS