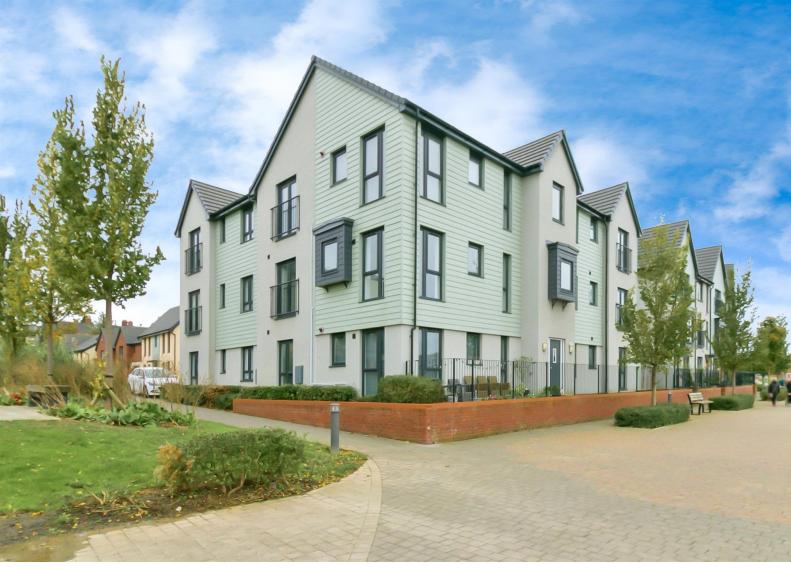

# Rhodfa Cambo, £140,000

- WATER FRONT DEVELOPMENT -ALLOCATED PARKING SPACE
- UPGRADES THROUGHOUT
- FAMILY BATHROOM
- Council Tax Band B
- IDEAL FIRST TIME BUY / INVESTMENT
- EPC Rating: B

## About the property

Close to local amenities; The Goodsheds development, Barry Island, parks, shops, supermarkets, popular school catchment, train station, bus routes, easy access to link roads leading to M4 corridor. \*Water Front Location\* Call 01446 733224\*

#### **Property Information**

The property is very light and airy and consists of an open plan kitchen and living room complete with an integrated fridge/freezer, dish washer and washer dryer, good sized bedroom, two storage cupboards and bathroom with a quality shower. The property comes with one allocated parking space, is situated right at the heart of Barry Waterfront with a short walk to the beach, local shops and Barry Island train station.