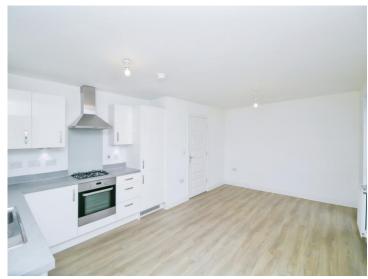

#### **Property Information**

The property is very light and airy and consists of an open plan kitchen and living room complete with an integrated fridge/freezer, dish washer and washer dryer, good sized bedroom, two storage cupboards and bathroom with a quality shower. The property comes with one allocated parking space, is situated right at the heart of Barry Waterfront with a short walk to the beach, local shops and Barry Island train station.

#### Open Plan Living/Kitchen/Diner

25' 7" max x 13' 1" max ( 7.80m max x 3.99m max )

WATER VIEWS