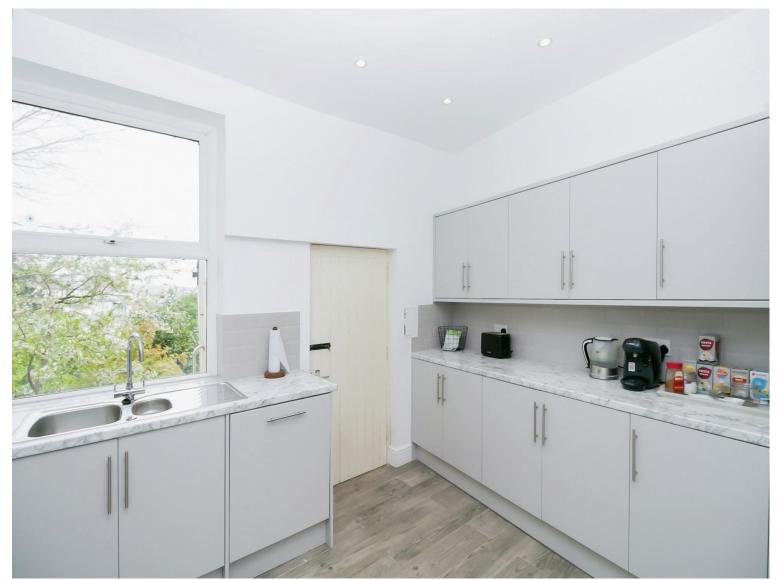

#### **Kitchen**

12' 3" x 10' 3" ( 3.73m x 3.12m )

#### **Utility Room**

6' 4" x 4' 5" ( 1.93m x 1.35m )