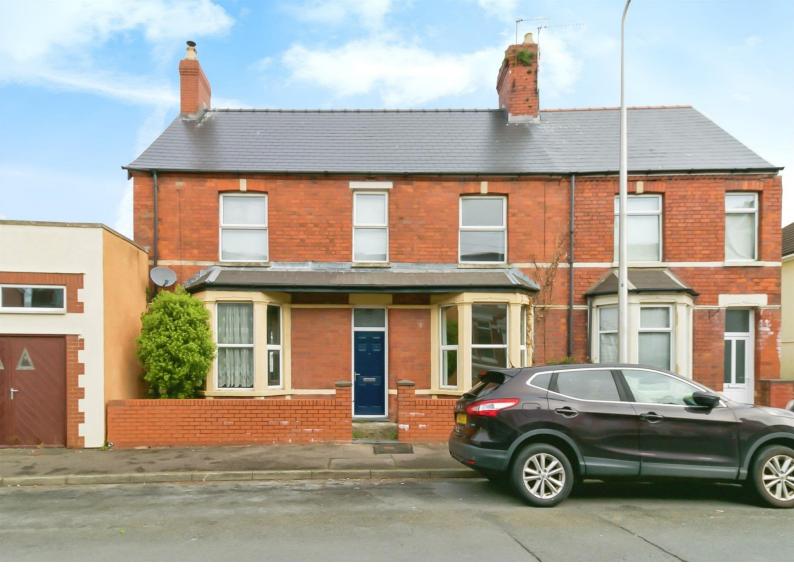

# Redbrink Crescent, guide price £325,000

- No Onwards Chain
- Close Proximity to Barry Beach
- Council Tax Band D
- EPC D
- Two Bayfront Windows
- Modern and Spacious Interior
- Close to Local Amenities
- Close to Transport Links
- EPC Ratina: D

## About the property

NO CHAIN - Located within close proximity to Barry Island Beach, this well presented family home is being sold with no ongoing chain. Just a short drive to all local amenities such as shops, schools, coastal paths, link roads and public transport.