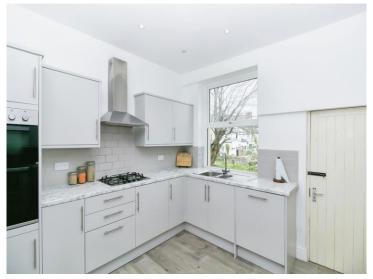

# Redbrink Crescent, guide price £325,000

- No Onwards Chain
- Close Proximity to Barry Beach
- Council Tax Band D
- EPC D
- Two Bayfront Windows
- Modern and Spacious Interior
- Close to Local Amenities
- Close to Transport Links
- EPC Ratina: D















## About the property

NO CHAIN - Located within close proximity to Barry Island Beach, this well presented family home is being sold with no ongoing chain. Just a short drive to all local amenities such as shops, schools, coastal paths, link roads and public transport.

# Accommodation

#### **Entrance Hall**

#### Lounge

23' 3" x 14' 2" ( 7.09m x 4.32m )

#### **Dining Room**

12' 4" x 10' 4" ( 3.76m x 3.15m )

#### **Kitchen**

12' 3" x 10' 3" ( 3.73m x 3.12m )

#### **Utility Room**

6' 4" x 4' 5" ( 1.93m x 1.35m )









#### **First Floor Landing**

#### **Bedroom One**

13' 6" x 11' 7" ( 4.11m x 3.53m )

#### **Bedroom Two**

12' 6" x 12' (3.81m x 3.66m)

#### **Bedroom Three**

11' 7" x 8' 9" ( 3.53m x 2.67m )

#### **Home Office**

#### **Shower Room**

5' 8" x 5' 7" ( 1.73m x 1.70m )

W.C.



## **Floorplan**



This floor plan is for illustrative purposes only. It is not drawn to scale. Any measurements, floor areas (including any total floor area), openings and orientation are approximate. No details are guaranteed, they cannot be relied upon for any purpose and they do not form part of any agreement. No liability is taken for any error, omission or misstatement. A party must rely upon its own inspection(s). Powered by www.focalagent.com

### **Important Information**



Peter Alan Limited i