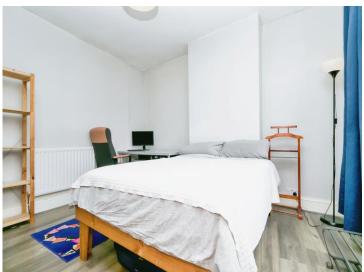

#### **Bedroom One**

13' 6" x 11' 7" ( 4.11m x 3.53m )

#### **Bedroom Two**

12' 6" x 12' (3.81m x 3.66m)

#### **Bedroom Three**

11' 7" x 8' 9" ( 3.53m x 2.67m )